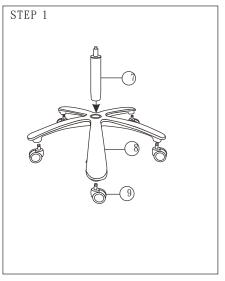

Before assembly, please remove all parts from the carton, verifying that you have the correct quantities, and read all the instructions.

| PARTS LIST: |     |       |                                           |
|-------------|-----|-------|-------------------------------------------|
| KEY         |     | QTY   | DESCRIPTION                               |
| 1           |     | 1 PC  | Back                                      |
| 2           |     | 1 PC  | Headrest                                  |
| 3           |     | 1 PC  | Seat                                      |
| 4           | 7   | 1 PC  | Mechanism                                 |
| 5           |     | 1 PC  | Armrest (R)                               |
| 6           |     | 1 PC  | Armrest (L)                               |
| 7           | ra/ | 1 PC  | Gas lift                                  |
| 8           |     | 1 PC  | Base                                      |
| 9           |     | 5 PCS | Castors                                   |
| 10          |     | 6 PCS | Armrest screw<br>1/4"x1-3/4" (blue color) |
| 11          |     | 4 PCS | Mechanism screw 1/4"x1-1/2" (blue color)  |
| 12          |     | 3 PCS | J Bar screw<br>5/16x1-3/4" (blue color)   |
| 13          |     | 1 PC  | Allen wrench<br>5mm                       |
| 14          |     | 2 PCS | Headrest screw 1/4"x3/4"(blue color)      |