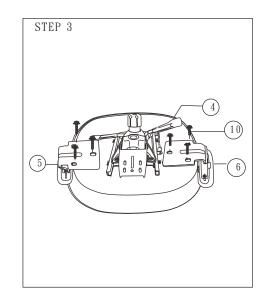

Before assembly, please remove all parts from the carton, verifying that you have the correct quantities, and read all the instructions.

| PARTS LIST: |     |       |                                           |
|-------------|-----|-------|-------------------------------------------|
| KEY         |     | QTY   | DESCRIPTION                               |
| 1           |     | 1 PC  | Back                                      |
| 2           |     | 1 PC  | Headrest                                  |
| 3           |     | 1 PC  | Seat                                      |
| 4           | 7   | 1 PC  | Mechanism                                 |
| 5           |     | 1 PC  | Armrest (R)                               |
| 6           |     | 1 PC  | Armrest (L)                               |
| 7           | ra/ | 1 PC  | Gas lift                                  |
| 8           |     | 1 PC  | Base                                      |
| 9           |     | 5 PCS | Castors                                   |
| 10          |     | 6 PCS | Armrest screw<br>1/4"x1-3/4" (blue color) |
| 11          |     | 4 PCS | Mechanism screw 1/4"x1-1/2" (blue color)  |
| 12          |     | 3 PCS | J Bar screw<br>5/16x1-3/4" (blue color)   |
| 13          |     | 1 PC  | Allen wrench<br>5mm                       |
| 14          |     | 2 PCS | Headrest screw 1/4"x3/4"(blue color)      |