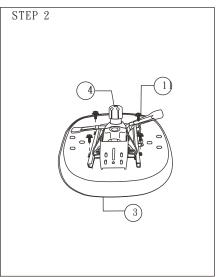

Before assembly, please remove all parts from the carton, verifying that you have the correct quantities, and read all the instructions.

| PARTS LIST: |     |       |                                           |
|-------------|-----|-------|-------------------------------------------|
| KEY         |     | QTY   | DESCRIPTION                               |
| 1           |     | 1 PC  | Back                                      |
| 2           |     | 1 PC  | Headrest                                  |
| 3           |     | 1 PC  | Seat                                      |
| 4           | 7   | 1 PC  | Mechanism                                 |
| 5           |     | 1 PC  | Armrest (R)                               |
| 6           |     | 1 PC  | Armrest (L)                               |
| 7           | ra/ | 1 PC  | Gas lift                                  |
| 8           |     | 1 PC  | Base                                      |
| 9           |     | 5 PCS | Castors                                   |
| 10          |     | 6 PCS | Armrest screw<br>1/4"x1-3/4" (blue color) |
| 11          |     | 4 PCS | Mechanism screw 1/4"x1-1/2" (blue color)  |
| 12          |     | 3 PCS | J Bar screw<br>5/16x1-3/4" (blue color)   |
| 13          |     | 1 PC  | Allen wrench<br>5mm                       |
| 14          |     | 2 PCS | Headrest screw 1/4"x3/4"(blue color)      |