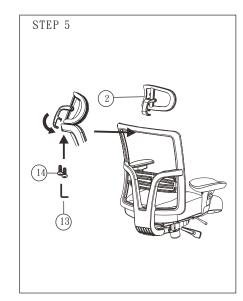

Before assembly, please remove all parts from the carton, verifying that you have the correct quantities, and read all the instructions.

| PARTS LIST: |     |       |                                           |
|-------------|-----|-------|-------------------------------------------|
| KEY         |     | QTY   | DESCRIPTION                               |
| 1           |     | 1 PC  | Back                                      |
| 2           |     | 1 PC  | Headrest                                  |
| 3           |     | 1 PC  | Seat                                      |
| 4           | 7   | 1 PC  | Mechanism                                 |
| 5           |     | 1 PC  | Armrest (R)                               |
| 6           |     | 1 PC  | Armrest (L)                               |
| 7           | ra/ | 1 PC  | Gas lift                                  |
| 8           |     | 1 PC  | Base                                      |
| 9           |     | 5 PCS | Castors                                   |
| 10          |     | 6 PCS | Armrest screw<br>1/4"x1-3/4" (blue color) |
| 11          |     | 4 PCS | Mechanism screw 1/4"x1-1/2" (blue color)  |
| 12          |     | 3 PCS | J Bar screw<br>5/16x1-3/4" (blue color)   |
| 13          |     | 1 PC  | Allen wrench<br>5mm                       |
| 14          |     | 2 PCS | Headrest screw 1/4"x3/4"(blue color)      |