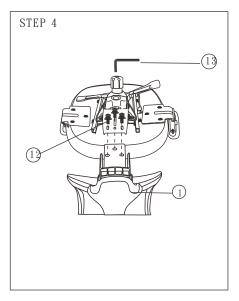

Before assembly, please remove all parts from the carton, verifying that you have the correct quantities, and read all the instructions.

| PARTS LIST: |     |       |                                           |
|-------------|-----|-------|-------------------------------------------|
| KEY         |     | QTY   | DESCRIPTION                               |
| 1           |     | 1 PC  | Back                                      |
| 2           |     | 1 PC  | Headrest                                  |
| 3           |     | 1 PC  | Seat                                      |
| 4           | 7   | 1 PC  | Mechanism                                 |
| 5           |     | 1 PC  | Armrest (R)                               |
| 6           |     | 1 PC  | Armrest (L)                               |
| 7           | ra/ | 1 PC  | Gas lift                                  |
| 8           |     | 1 PC  | Base                                      |
| 9           |     | 5 PCS | Castors                                   |
| 10          |     | 6 PCS | Armrest screw<br>1/4"x1-3/4" (blue color) |
| 11          |     | 4 PCS | Mechanism screw 1/4"x1-1/2" (blue color)  |
| 12          |     | 3 PCS | J Bar screw<br>5/16x1-3/4" (blue color)   |
| 13          |     | 1 PC  | Allen wrench<br>5mm                       |
| 14          |     | 2 PCS | Headrest screw 1/4"x3/4"(blue color)      |