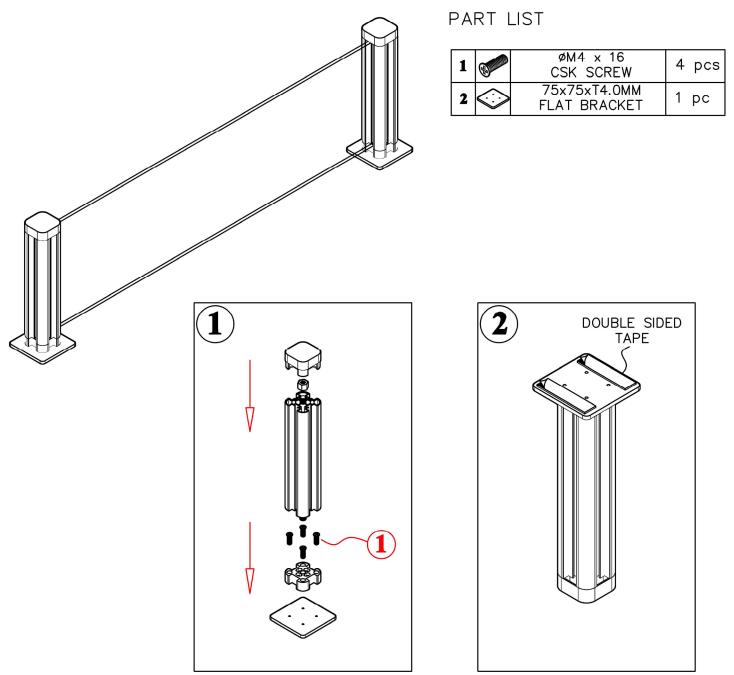

## ASSEMBLY INSTRUCTIONS MODEL: PBPPLATES

**PERFORMANCE** FURNISHINGS

Before assembly, please remove all parts from the carton, verifying that you have the correct quantities, and read all the instructions.

- 1. Attach and screw in all the parts as shown as in step 1
- 2. Remove the top plastic cap and slot in the panel into the aluminium profile and close it back once the panels is in place
- 3. Peal the double sided tape and place the Post Plate Mount on the table