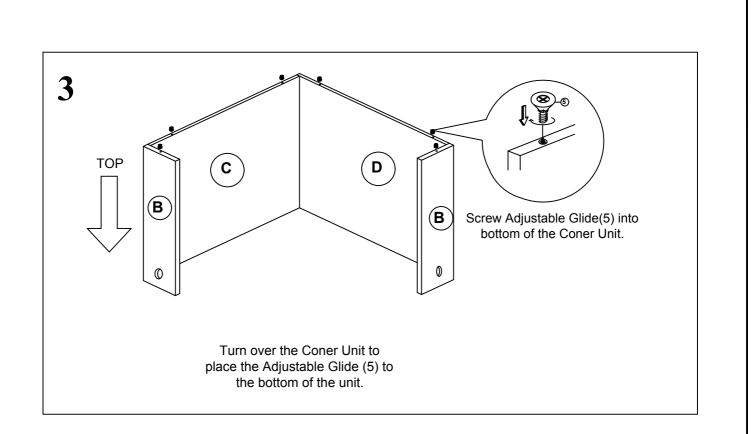

## **PERFORMANCE** PL 134GG Large Corner Desk Unit "When Quality and Performance Count Thank you for purchasing the Performance Corner Unit. Please follow these instructions for easy assembly. M4 x 65 Adjustable Housing Housing Allen-Key 1 Pc Cap(Long) Glide Cap(Short) 15 Pcs Klix Cam Cam Lock 2 Pcs 6 Pcs 17 Pcs 17 Pcs Α в С D Top Panel Side Panel Back Panel #1 Back Panel #2 **KLIX CAM INSTRUCTIONS** 3 2 1 Insert the cam with the arrow Insert the Cam Lock into Klix Line up Cam Lock, pointing towards the hole in the Cam. Turn Klix Cam to lock. turn clockwise. edge. $\bigcirc$ 0 0