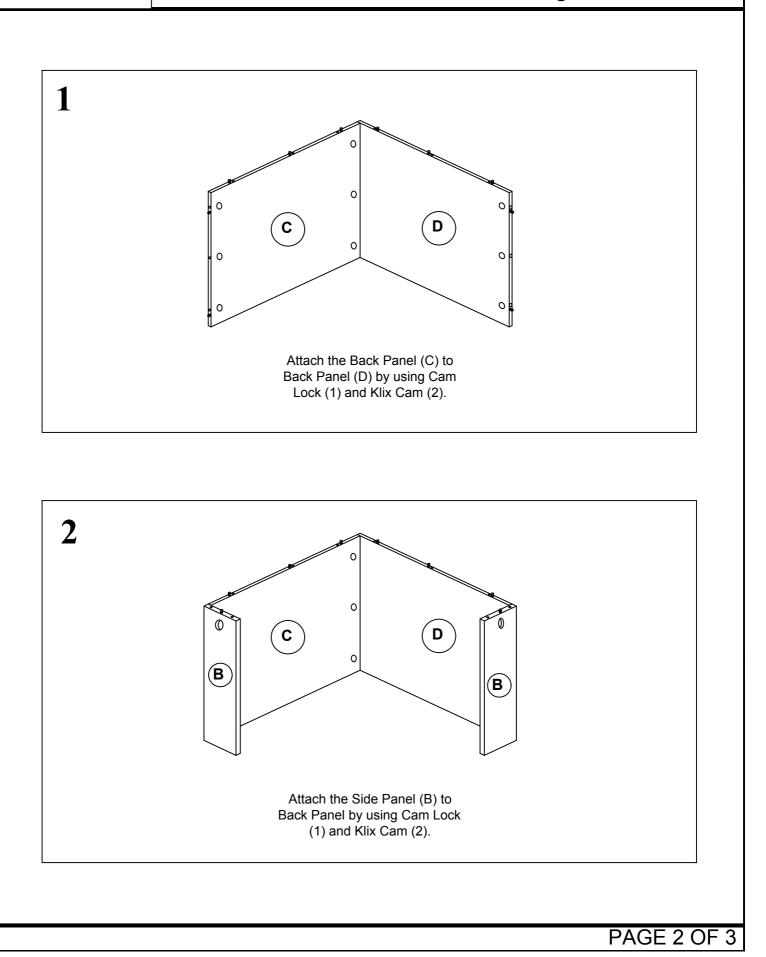

## **PERFORMANCE** PL 134GG Large Corner Desk Unit "When Quality and Performance Count Thank you for purchasing the Performance Corner Unit. Please follow these instructions for easy assembly. M4 x 65 Adjustable Housing Housing Allen-Key 1 Pc Cap(Long) Glide Cap(Short) 15 Pcs Klix Cam Cam Lock 2 Pcs 6 Pcs 17 Pcs 17 Pcs Α в С D Top Panel Side Panel Back Panel #1 Back Panel #2 **KLIX CAM INSTRUCTIONS** 3 2 1 Insert the cam with the arrow Insert the Cam Lock into Klix Line up Cam Lock, pointing towards the hole in the Cam. Turn Klix Cam to lock. turn clockwise. edge. $\bigcirc$ 0 0