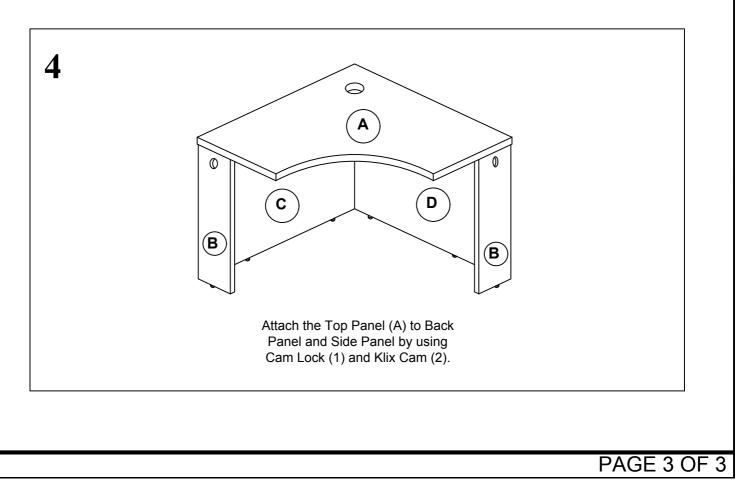

## **PERFORMANCE** PL 134GG Large Corner Desk Unit "When Quality and Performance Count Thank you for purchasing the Performance Corner Unit. Please follow these instructions for easy assembly. M4 x 65 Adjustable Housing Housing Allen-Key 1 Pc Cap(Long) Glide Cap(Short) 15 Pcs Klix Cam Cam Lock 2 Pcs 6 Pcs 17 Pcs 17 Pcs Α в С D Top Panel Side Panel Back Panel #1 Back Panel #2 **KLIX CAM INSTRUCTIONS** 3 2 1 Insert the cam with the arrow Insert the Cam Lock into Klix Line up Cam Lock, pointing towards the hole in the Cam. Turn Klix Cam to lock. turn clockwise. edge. $\bigcirc$ 0 0