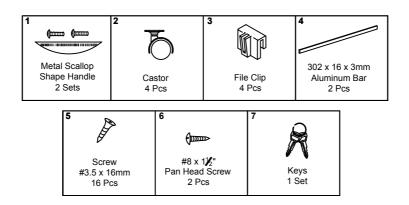

## **IMPORTANT!!**

- Place all wooden parts on a clean and smooth surface such as a rug or carpet to avoid the parts from being scratched.
- Check that you have all parts and hardware.
- Remove all wrapping materials, including staples & packing straps before you start to assemble.
- Do not tighten any screws or bolts until the unit is completely assembled.
- Keep all hardware parts out of reach of children.