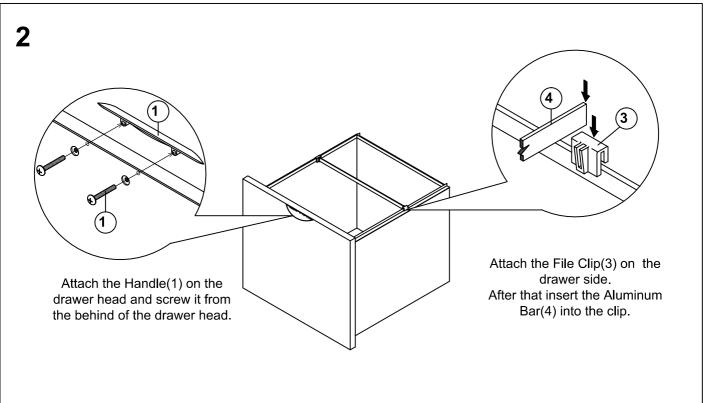

## **IMPORTANT!!**

- Place all wooden parts on a clean and smooth surface such as a rug or carpet to avoid the parts from being scratched.
- Check that you have all parts and hardware.
- Remove all wrapping materials, including staples & packing straps before you start to assemble.
- Do not tighten any screws or bolts until the unit is completely assembled.
- Keep all hardware parts out of reach of children.