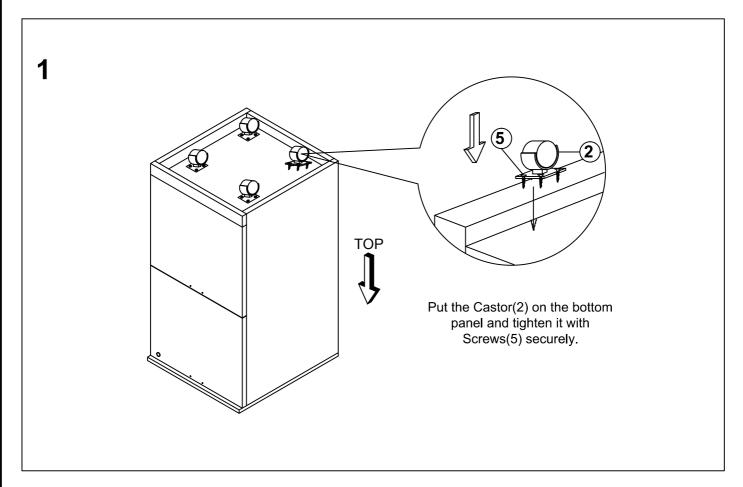

## **IMPORTANT!!**

- Place all wooden parts on a clean and smooth surface such as a rug or carpet to avoid the parts from being scratched.
- Check that you have all parts and hardware.
- Remove all wrapping materials, including staples & packing straps before you start to assemble.
- Do not tighten any screws or bolts until the unit is completely assembled.
- Keep all hardware parts out of reach of children.