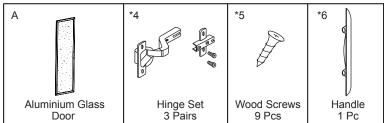

## MODEL: PL150SGD/PL151SGD/PL250SGD



Before assembly, please remove all parts from the carton, verifying that you have the correct quantities, and read all the instructions.

## IN THE CARTON:





\*HARDWARE FROM PL150/PL151/PL250

## **INSTRUCTIONS:**



## $\mathbf{A}$ ATTENTION $\mathbf{A}$

Place all wooden parts on a clean and smooth surface such as a rug or carpet to avoid the parts from being scratched. Check that you have all parts and hardware.

Remove all wrapping materials, including staples & packing straps before you start to assemble.

Do not tighten any screws or bolts until the unit is completely assembled.

Keep all hardware parts out of reach of children. There may be extra hardware when install is complete.