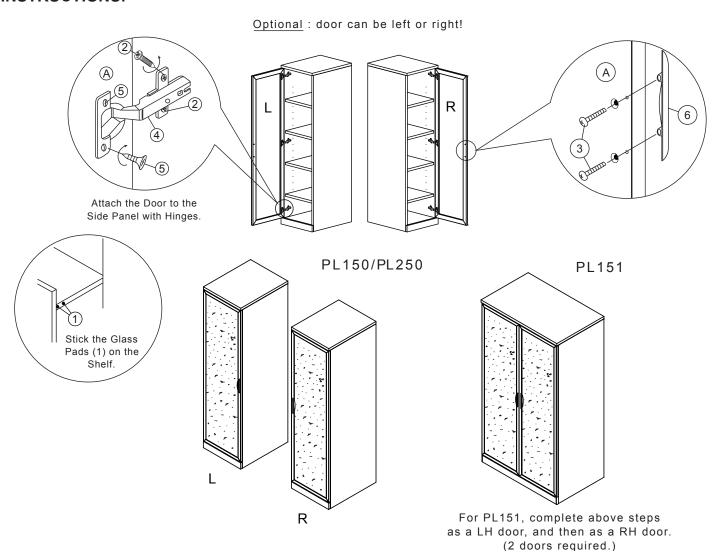

## **INSTRUCTIONS:**

## $\mathbf{A}$ ATTENTION $\mathbf{A}$

Place all wooden parts on a clean and smooth surface such as a rug or carpet to avoid the parts from being scratched. Check that you have all parts and hardware.

Remove all wrapping materials, including staples & packing straps before you start to assemble.

Do not tighten any screws or bolts until the unit is completely assembled.

Keep all hardware parts out of reach of children. There may be extra hardware when install is complete.