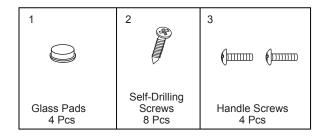

## MODEL: PL150SGD/PL151SGD/PL250SGD



Before assembly, please remove all parts from the carton, verifying that you have the correct quantities, and read all the instructions.

## IN THE CARTON:





\*HARDWARE FROM PL150/PL151/PL250

## **INSTRUCTIONS:**



## $\mathbf{A}$ ATTENTION $\mathbf{A}$

Place all wooden parts on a clean and smooth surface such as a rug or carpet to avoid the parts from being scratched. Check that you have all parts and hardware.

Remove all wrapping materials, including staples & packing straps before you start to assemble.

Do not tighten any screws or bolts until the unit is completely assembled.

Keep all hardware parts out of reach of children. There may be extra hardware when install is complete.