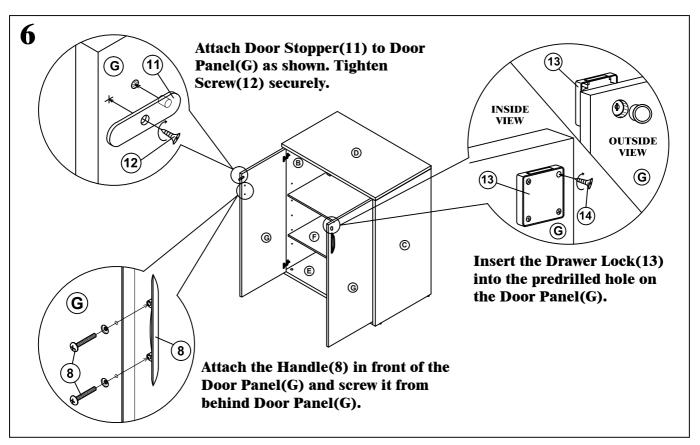

Insert Shelf Support Pins(6) into the pre drilled holes and place Adjustable Shelves(F) at convenient distances.