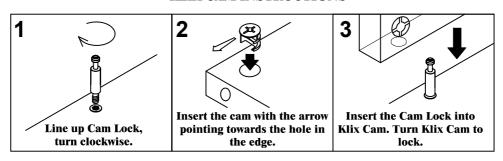

## PL 152GG TWO DOOR STORAGE UNIT

## Thank you for purchasing the Performance Two Door Storage Unit. Please follow these instructions for easy assembly.



## **KLIX CAM INSTRUCTIONS**





## **IMPORTANT!!**

- Place all wooden parts on a clean and smooth surface such as a rug or carpet to avoid the parts from being scratched.
- Check that you have all parts and hardware.
- Remove all wrapping materials, including staples & packing straps before you start to assemble.
- Do not tighten any screws or bolts until the unit is completely assembled.
- Keep all hardware parts out of reach of children.





Attach Bottom Panel(E) and Back Panel(A) to Left Gable(B) by using Cam Lock(1) and Klix Cam(2).



Attach Right Gable(C) and Top Panel(D) by using Cam Lock(1) and Klix Cam(2).



Screw Adjustable Glide(5) into bottom of Left Gable(B) and Right Gable(C).



Insert Shelf Support Pins(6) into the pre drilled holes and place Adjustable Shelves(F) at convenient distances.