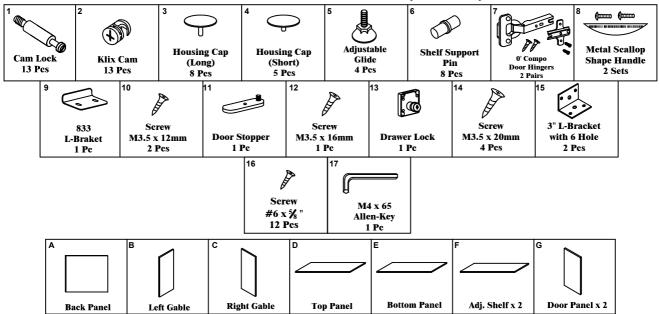

Attach Bottom Panel(E) and Back Panel(A) to Left Gable(B) by using Cam Lock(1) and Klix Cam(2).

Attach Right Gable(C) and Top Panel(D) by using Cam Lock(1) and Klix Cam(2).

Screw Adjustable Glide(5) into bottom of Left Gable(B) and Right Gable(C).

Insert Shelf Support Pins(6) into the pre drilled holes and place Adjustable Shelves(F) at convenient distances.