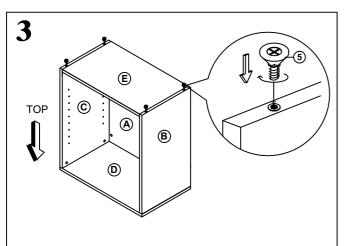

Attach Bottom Panel(E) and Back Panel(A) to Left Gable(B) by using Cam Lock(1) and Klix Cam(2).

Attach Right Gable(C) and Top Panel(D) by using Cam Lock(1) and Klix Cam(2).

Screw Adjustable Glide(5) into bottom of Left Gable(B) and Right Gable(C).