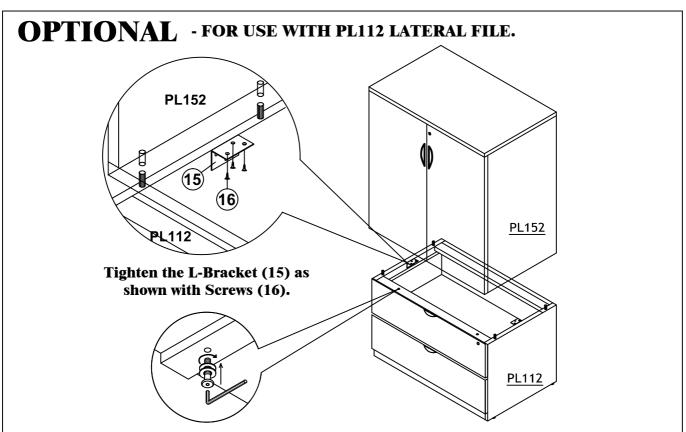

## **IMPORTANT!!**

- Place all wooden parts on a clean and smooth surface such as a rug or carpet to avoid the parts from being scratched.
- Check that you have all parts and hardware.
- Remove all wrapping materials, including staples & packing straps before you start to assemble.
- Do not tighten any screws or bolts until the unit is completely assembled.
- Keep all hardware parts out of reach of children.





Attach Bottom Panel(E) and Back Panel(A) to Left Gable(B) by using Cam Lock(1) and Klix Cam(2).



Attach Right Gable(C) and Top Panel(D) by using Cam Lock(1) and Klix Cam(2).



Screw Adjustable Glide(5) into bottom of Left Gable(B) and Right Gable(C).



Insert Shelf Support Pins(6) into the pre drilled holes and place Adjustable Shelves(F) at convenient distances.