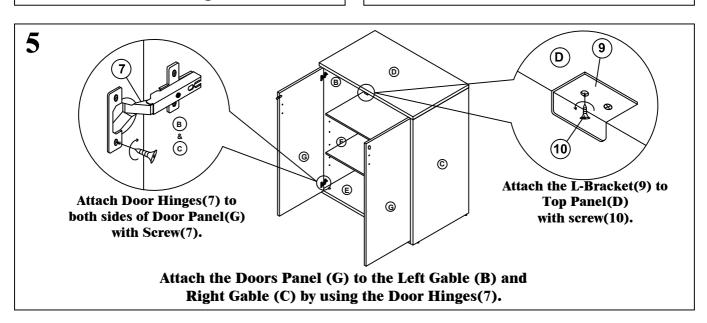

ONS**





## **IMPORTANT!!**

- Place all wooden parts on a clean and smooth surface such as a rug or carpet to avoid the parts from being scratched.
- Check that you have all parts and hardware.
- Remove all wrapping materials, including staples & packing straps before you start to assemble.
- Do not tighten any screws or bolts until the unit is completely assembled.
- Keep all hardware parts out of reach of children.





Attach Bottom Panel(E) and Back Panel(A) to Left Gable(B) by using Cam Lock(1) and Klix Cam(2).



Attach Right Gable(C) and Top Panel(D) by using Cam Lock(1) and Klix Cam(2).



Screw Adjustable Glide(5) into bottom of Left Gable(B) and Right Gable(C).



Insert Shelf Support Pins(6) into the pre drilled holes and place Adjustable Shelves(F) at convenient distances.