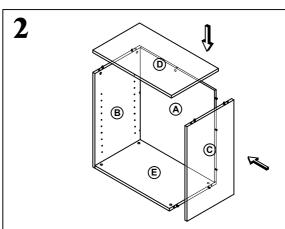

Attach Bottom Panel(E) and Back Panel(A) to Left Gable(B) by using Cam Lock(1) and Klix Cam(2).

Attach Right Gable(C) and Top Panel(D) by using Cam Lock(1) and Klix Cam(2).

Screw Adjustable Glide(5) into bottom of Left Gable(B) and Right Gable(C).