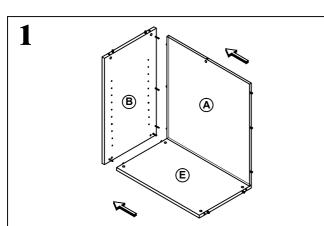

Attach Bottom Panel(E) and Back Panel(A) to Left Gable(B) by using Cam Lock(1) and Klix Cam(2).

Attach Right Gable(C) and Top Panel(D) by using Cam Lock(1) and Klix Cam(2).

Screw Adjustable Glide(5) into bottom of Left Gable(B) and Right Gable(C).