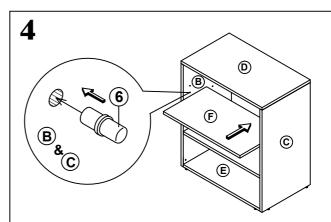

Insert Shelf Support Pins(6) into the pre drilled holes and place Adjustable Shelves(F) at convenient distances.