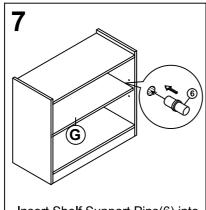

Insert Shelf Support Pins(6) into the pre drilled holes and place Adjustable Shelves(G) at convenient distances.