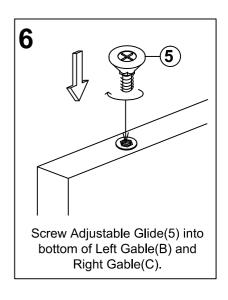

Thank you for purchasing the Performance 1 Adjustable Shelf Bookcase. Please follow these instructions for easy assembly.