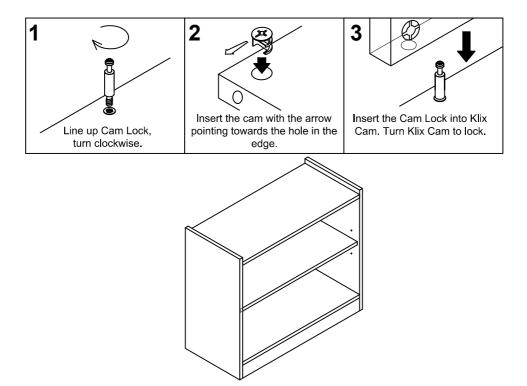

Thank you for purchasing the Performance 1 Adjustable Shelf Bookcase. Please follow these instructions for easy assembly.



## KLIX CAM INSTRUCTIONS



## **IMPORTANT!!**

- Place all wooden parts on a clean and smooth surface such as a rug or carpet to avoid the parts from being scratched.
- Check that you have all parts and hardware.
- Remove all wrapping materials, including staples & packing straps before you start to assemble.
- Do not tighten any screws or bolts until the unit is completely assembled.
- Keep all hardware parts out of reach of children.

















Insert Shelf Support Pins(6) into the pre drilled holes and place Adjustable Shelves(G) at convenient distances.