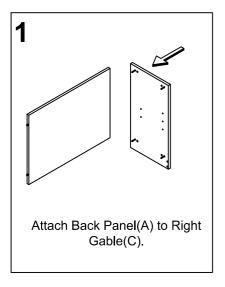

Insert Shelf Support Pins(6) into the pre drilled holes and place Adjustable Shelves(G) at convenient distances.