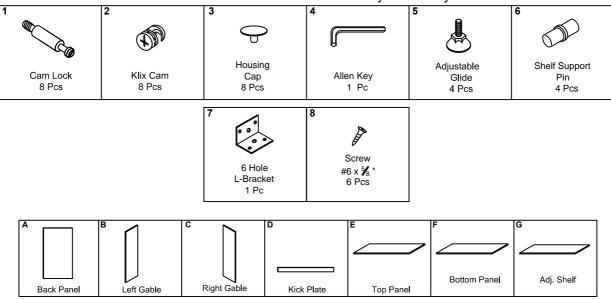

## **IMPORTANT!!**

- Place all wooden parts on a clean and smooth surface such as a rug or carpet to avoid the parts from being scratched.
- Check that you have all parts and hardware.
- Remove all wrapping materials, including staples & packing straps before you start to assemble.
- Do not tighten any screws or bolts until the unit is completely assembled.
- Keep all hardware parts out of reach of children.