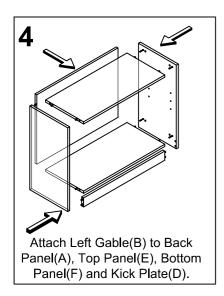

Thank you for purchasing the Performance 1 Adjustable Shelf Bookcase. Please follow these instructions for easy assembly.