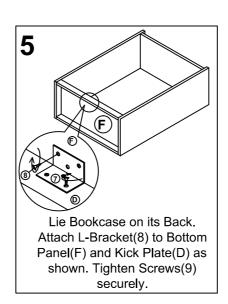

Thank you for purchasing the Performance 1 Adjustable Shelf Bookcase. Please follow these instructions for easy assembly.