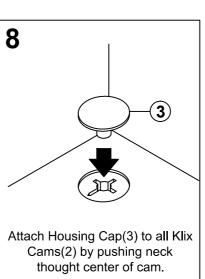

Thank you for purchasing the Performance 1 Adjustable Shelf Bookcase. Please follow these instructions for easy assembly.



## KLIX CAM INSTRUCTIONS



## **IMPORTANT!!**

- Place all wooden parts on a clean and smooth surface such as a rug or carpet to avoid the parts from being scratched.
- Check that you have all parts and hardware.
- Remove all wrapping materials, including staples & packing straps before you start to assemble.
- Do not tighten any screws or bolts until the unit is completely assembled.
- Keep all hardware parts out of reach of children.

















Insert Shelf Support Pins(6) into the pre drilled holes and place Adjustable Shelves(G) at convenient distances.