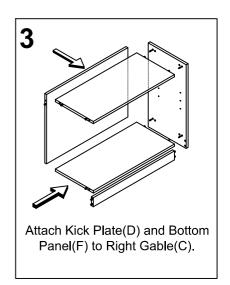

Thank you for purchasing the Performance 1 Adjustable Shelf Bookcase. Please follow these instructions for easy assembly.