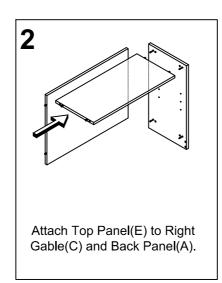

Insert Shelf Support Pins(6) into the pre drilled holes and place Adjustable Shelves(G) at convenient distances.