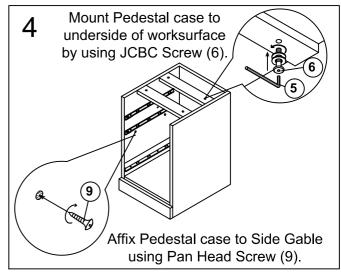

Additional hardware enclosed to allow you to attach this to the underside of most desks.