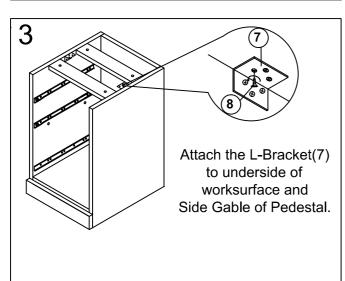

Additional hardware enclosed to allow you to attach this to the underside of most desks.