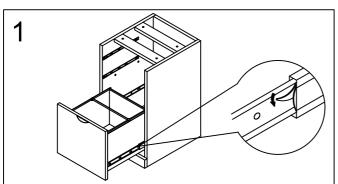

## PL 166GG-A1 BOX / BOX / FILE PEDESTAL

Remove drawer from pedestal. Fully open drawer. Where first slide meets second slide there is a small clip. Pull the clip on the left hand slide up, push the clip on the right hand slide down. Pull drawer out.