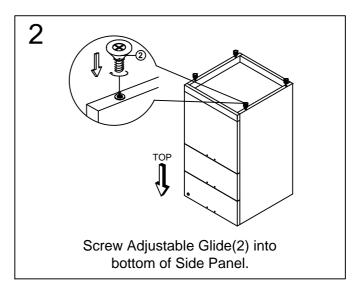

Additional hardware enclosed to allow you to attach this to the underside of most desks.