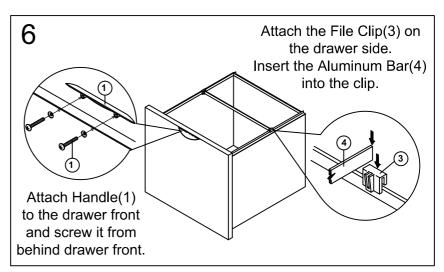

## PL 166GG-A1 BOX / BOX / FILE PEDESTAL

Remove drawer from pedestal. Fully open drawer. Where first slide meets second slide there is a small clip. Pull the clip on the left hand slide up, push the clip on the right hand slide down. Pull drawer out.