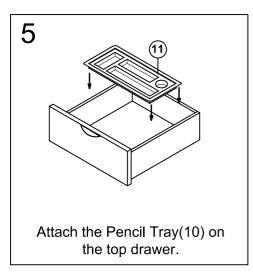

ank you for purchasing the Performance Box / Box / File Pedestal. Please follow these instructions for easy assembly.





## **IMPORTANT!!**

- Place all wooden parts on a clean and smooth surface such as a rug or carpet to avoid the parts from being scratched.
- Check that you have all parts and hardware.
- Remove all wrapping materials, including staples & packing straps before you start to assemble.
- Do not tighten any screws or bolts until the unit is completely assembled.
- Keep all hardware parts out of reach of children.



## PL 166GG-A1 BOX / BOX / FILE PEDESTAL



Remove drawer from pedestal. Fully open drawer. Where first slide meets second slide there is a small clip. Pull the clip on the left hand slide up, push the clip on the right hand slide down. Pull drawer out.











Additional hardware enclosed to allow you to attach this to the underside of most desks.