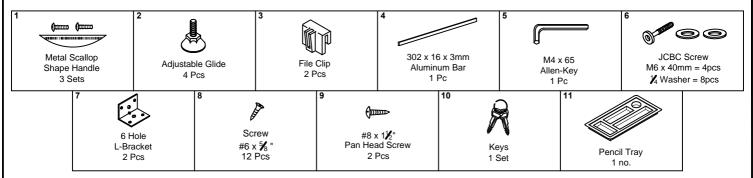

## PL 166GG-A1 BOX / BOX / FILE PEDESTAL

Thank you for purchasing the Performance Box / Box / File Pedestal. Please follow these instructions for easy assembly.

## **IMPORTANT!!**

- Place all wooden parts on a clean and smooth surface such as a rug or carpet to avoid the parts from being scratched.
- Check that you have all parts and hardware.
- Remove all wrapping materials, including staples & packing straps before you start to assemble.
- Do not tighten any screws or bolts until the unit is completely assembled.
- Keep all hardware parts out of reach of children.