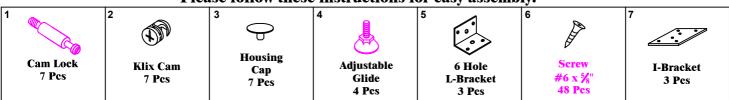

## PL 194GGA/PL 179-B1GG RETURN

# Thank you for purchasing the Performance Return. Please follow these instructions for easy assembly.