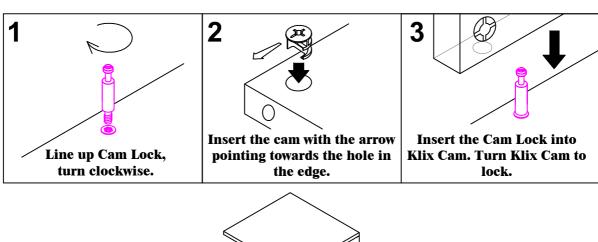

#### KLIX CAM INSTRUCTIONS

to Top Panel(A) by using Cam Lock(1) and

Klix Cam(2).