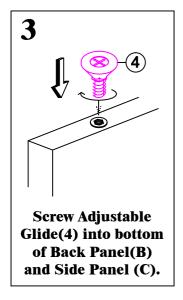

## PL 194GGA/PL 179-B1GG RETURN

# Thank you for purchasing the Performance Return. Please follow these instructions for easy assembly.







#### KLIX CAM INSTRUCTIONS





## **IMPORTANT!**

- Place all wooden parts on a clean and smooth surface such as a rug or carpet to avoid the parts from being scratched.
- Check that you have all parts and hardware.
- Remove all wrapping materials, including staples & packing straps before you start to assemble.
- Do not tighten any screws or bolts until the unit is completely assembled.
- Keep all hardware parts out of reach of children.
- When using these models in a borders setup, first you need to layout all posts and panels before attaching to work surfaces. DO NOT use template.







to Top Panel(A) by using Cam Lock(1) and

Klix Cam(2).







### Additional Hardware.

Please note that Performance Office Furnishings has enclosed additional hardware to allow you to attach this return to other pieces.