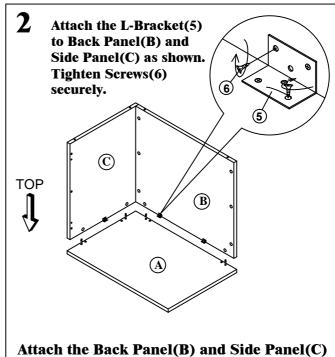

## PL 194GGA/PL 179-B1GG RETURN

# Thank you for purchasing the Performance Return. Please follow these instructions for easy assembly.







#### KLIX CAM INSTRUCTIONS





## **IMPORTANT!**

- Place all wooden parts on a clean and smooth surface such as a rug or carpet to avoid the parts from being scratched.
- Check that you have all parts and hardware.
- Remove all wrapping materials, including staples & packing straps before you start to assemble.
- Do not tighten any screws or bolts until the unit is completely assembled.
- Keep all hardware parts out of reach of children.
- When using these models in a borders setup, first you need to layout all posts and panels before attaching to work surfaces. DO NOT use template.







to Top Panel(A) by using Cam Lock(1) and

Klix Cam(2).







### Additional Hardware.

Please note that Performance Office Furnishings has enclosed additional hardware to allow you to attach this return to other pieces.