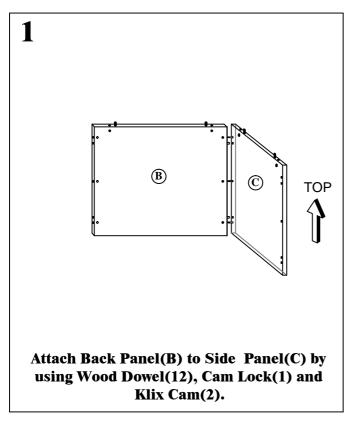

## PL 194GGA/PL 179-B1GG RETURN

# Thank you for purchasing the Performance Return. Please follow these instructions for easy assembly.







#### KLIX CAM INSTRUCTIONS





## **IMPORTANT!**

- Place all wooden parts on a clean and smooth surface such as a rug or carpet to avoid the parts from being scratched.
- Check that you have all parts and hardware.
- Remove all wrapping materials, including staples & packing straps before you start to assemble.
- Do not tighten any screws or bolts until the unit is completely assembled.
- Keep all hardware parts out of reach of children.
- When using these models in a borders setup, first you need to layout all posts and panels before attaching to work surfaces. DO NOT use template.







to Top Panel(A) by using Cam Lock(1) and

Klix Cam(2).







### Additional Hardware.

Please note that Performance Office Furnishings has enclosed additional hardware to allow you to attach this return to other pieces.