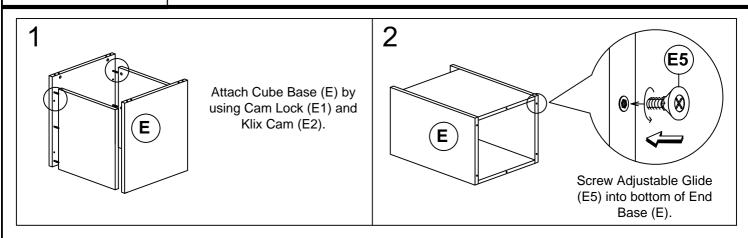

### RACE TRACK/BOAT SHAPE CONFERENCE TABLE

Thank you for purchasing the Performance Race Track / Boat Shape Conference Table.

Please follow these instructions for easy assembly.













#### KLIX CAM INSTRUCTIONS







## **IMPORTANT NOTE:**

- Place all wooden parts on a clean and smooth surface such as a rug or carpet to avoid the parts from being scratched.
- Check to be sure that you have all parts and hardware.
- Remove all wrapping materials, including staples & packing straps before you start to assemble.
- Do not tighten all screws/bolts until all completely assembled.
- Keep all hardware parts out of reach of children.