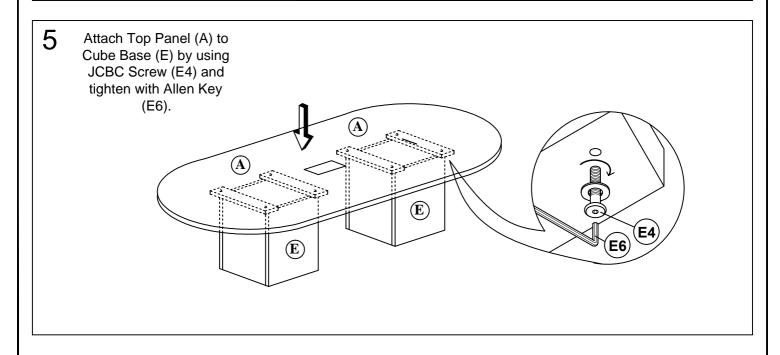

### RACE TRACK/BOAT SHAPE CONFERENCE TABLE

Thank you for purchasing the Performance Race Track / Boat Shape Conference Table.

Please follow these instructions for easy assembly.













#### KLIX CAM INSTRUCTIONS







## **IMPORTANT NOTE:**

- Place all wooden parts on a clean and smooth surface such as a rug or carpet to avoid the parts from being scratched.
- Check to be sure that you have all parts and hardware.
- Remove all wrapping materials, including staples & packing straps before you start to assemble.
- Do not tighten all screws/bolts until all completely assembled.
- Keep all hardware parts out of reach of children.