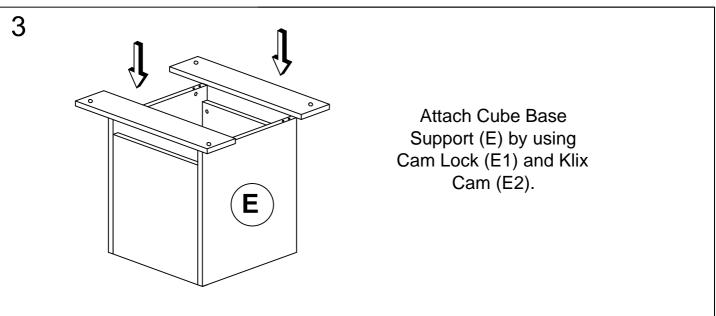

### RACE TRACK/BOAT SHAPE CONFERENCE TABLE

Thank you for purchasing the Performance Race Track / Boat Shape Conference Table.

Please follow these instructions for easy assembly.













#### KLIX CAM INSTRUCTIONS







## **IMPORTANT NOTE:**

- Place all wooden parts on a clean and smooth surface such as a rug or carpet to avoid the parts from being scratched.
- Check to be sure that you have all parts and hardware.
- Remove all wrapping materials, including staples & packing straps before you start to assemble.
- Do not tighten all screws/bolts until all completely assembled.
- Keep all hardware parts out of reach of children.