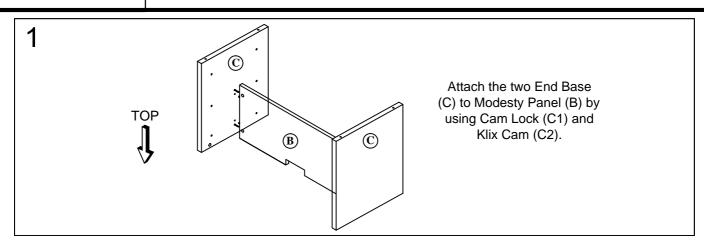

## **IMPORTANT NOTE:**

- Place all wooden parts on a clean and smooth surface such as a rug or carpet to avoid the parts from being scratched.
- Check to be sure that you have all parts and hardware.
- Remove all wrapping materials, including staples & packing straps before you start to assemble.
- Do not tighten all screws/bolts until all completely assembled.
- Keep all hardware parts out of reach of children.