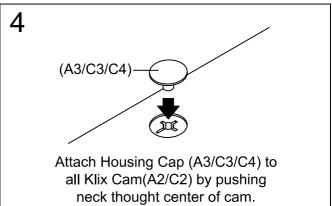

### RACE TRACK/BOAT SHAPE CONFERENCE TABLE

Thank you for purchasing the Performance Race Track / Boat Shape Conference Table.

Please follow these instructions for easy assembly.













#### KLIX CAM INSTRUCTIONS







## **IMPORTANT NOTE:**

- Place all wooden parts on a clean and smooth surface such as a rug or carpet to avoid the parts from being scratched.
- Check to be sure that you have all parts and hardware.
- Remove all wrapping materials, including staples & packing straps before you start to assemble.
- Do not tighten all screws/bolts until all completely assembled.
- Keep all hardware parts out of reach of children.