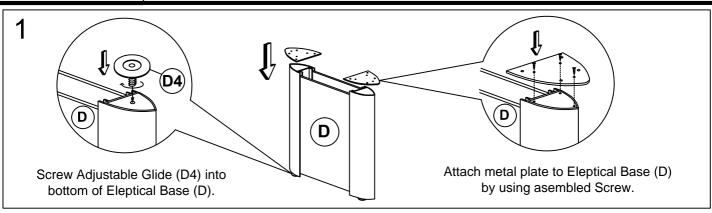

### RACE TRACK/BOAT SHAPE CONFERENCE TABLE

Thank you for purchasing the Performance Race Track / Boat Shape Conference Table.

Please follow these instructions for easy assembly.













#### KLIX CAM INSTRUCTIONS







## **IMPORTANT NOTE:**

- Place all wooden parts on a clean and smooth surface such as a rug or carpet to avoid the parts from being scratched.
- Check to be sure that you have all parts and hardware.
- Remove all wrapping materials, including staples & packing straps before you start to assemble.
- Do not tighten all screws/bolts until all completely assembled.
- Keep all hardware parts out of reach of children.