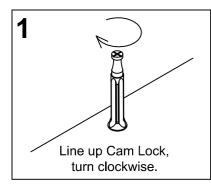

### RACE TRACK/BOAT SHAPE CONFERENCE TABLE

Thank you for purchasing the Performance Race Track / Boat Shape Conference Table.

Please follow these instructions for easy assembly.













#### KLIX CAM INSTRUCTIONS







## **IMPORTANT NOTE:**

- Place all wooden parts on a clean and smooth surface such as a rug or carpet to avoid the parts from being scratched.
- Check to be sure that you have all parts and hardware.
- Remove all wrapping materials, including staples & packing straps before you start to assemble.
- Do not tighten all screws/bolts until all completely assembled.
- Keep all hardware parts out of reach of children.