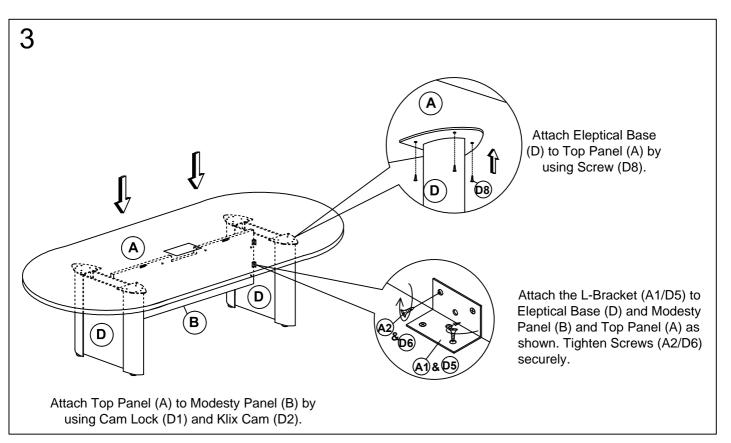

### RACE TRACK/BOAT SHAPE CONFERENCE TABLE

Thank you for purchasing the Performance Race Track / Boat Shape Conference Table.

Please follow these instructions for easy assembly.













#### KLIX CAM INSTRUCTIONS







## **IMPORTANT NOTE:**

- Place all wooden parts on a clean and smooth surface such as a rug or carpet to avoid the parts from being scratched.
- Check to be sure that you have all parts and hardware.
- Remove all wrapping materials, including staples & packing straps before you start to assemble.
- Do not tighten all screws/bolts until all completely assembled.
- Keep all hardware parts out of reach of children.