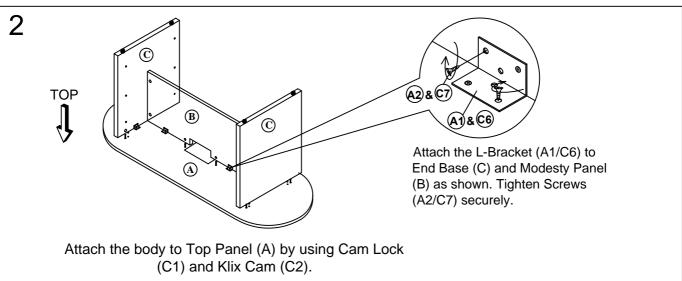

### RACE TRACK/BOAT SHAPE CONFERENCE TABLE

Thank you for purchasing the Performance Race Track / Boat Shape Conference Table.

Please follow these instructions for easy assembly.













#### KLIX CAM INSTRUCTIONS







## **IMPORTANT NOTE:**

- Place all wooden parts on a clean and smooth surface such as a rug or carpet to avoid the parts from being scratched.
- Check to be sure that you have all parts and hardware.
- Remove all wrapping materials, including staples & packing straps before you start to assemble.
- Do not tighten all screws/bolts until all completely assembled.
- Keep all hardware parts out of reach of children.