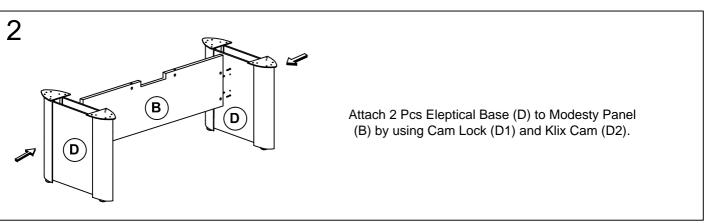

### RACE TRACK/BOAT SHAPE CONFERENCE TABLE

Thank you for purchasing the Performance Race Track / Boat Shape Conference Table.

Please follow these instructions for easy assembly.













#### KLIX CAM INSTRUCTIONS







## **IMPORTANT NOTE:**

- Place all wooden parts on a clean and smooth surface such as a rug or carpet to avoid the parts from being scratched.
- Check to be sure that you have all parts and hardware.
- Remove all wrapping materials, including staples & packing straps before you start to assemble.
- Do not tighten all screws/bolts until all completely assembled.
- Keep all hardware parts out of reach of children.