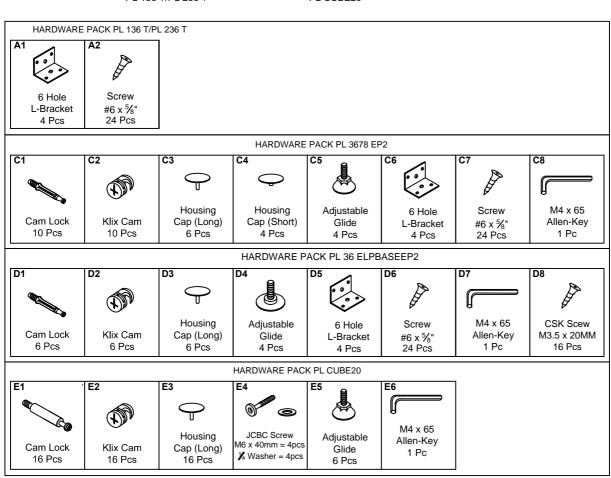

## **IMPORTANT NOTE:**

- Place all wooden parts on a clean and smooth surface such as a rug or carpet to avoid the parts from being scratched.
- Check to be sure that you have all parts and hardware.
- Remove all wrapping materials, including staples & packing straps before you start to assemble.
- Do not tighten all screws/bolts until all completely assembled.
- Keep all hardware parts out of reach of children.