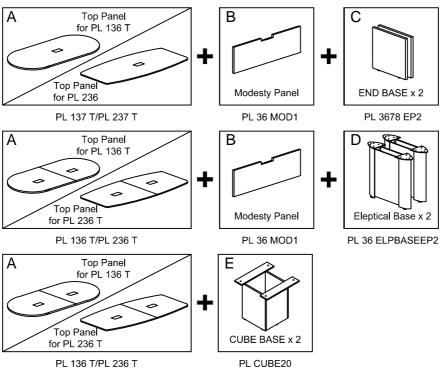

### RACE TRACK/BOAT SHAPE CONFERENCE TABLE

Thank you for purchasing the Performance Race Track / Boat Shape Conference Table.

Please follow these instructions for easy assembly.