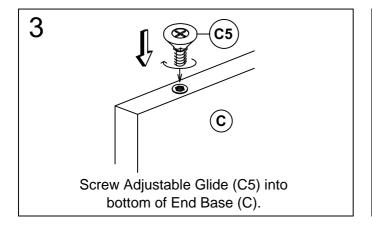

### RACE TRACK/BOAT SHAPE CONFERENCE TABLE

Thank you for purchasing the Performance Race Track / Boat Shape Conference Table.

Please follow these instructions for easy assembly.













#### KLIX CAM INSTRUCTIONS







## **IMPORTANT NOTE:**

- Place all wooden parts on a clean and smooth surface such as a rug or carpet to avoid the parts from being scratched.
- Check to be sure that you have all parts and hardware.
- Remove all wrapping materials, including staples & packing straps before you start to assemble.
- Do not tighten all screws/bolts until all completely assembled.
- Keep all hardware parts out of reach of children.