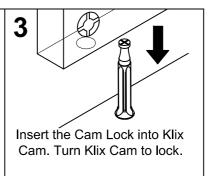

### RACE TRACK/BOAT SHAPE CONFERENCE TABLE

Thank you for purchasing the Performance Race Track / Boat Shape Conference Table.

Please follow these instructions for easy assembly.













#### KLIX CAM INSTRUCTIONS







## **IMPORTANT NOTE:**

- Place all wooden parts on a clean and smooth surface such as a rug or carpet to avoid the parts from being scratched.
- Check to be sure that you have all parts and hardware.
- Remove all wrapping materials, including staples & packing straps before you start to assemble.
- Do not tighten all screws/bolts until all completely assembled.
- Keep all hardware parts out of reach of children.