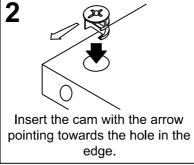

### RACE TRACK/BOAT SHAPE CONFERENCE TABLE

Thank you for purchasing the Performance Race Track / Boat Shape Conference Table.

Please follow these instructions for easy assembly.













#### KLIX CAM INSTRUCTIONS







## **IMPORTANT NOTE:**

- Place all wooden parts on a clean and smooth surface such as a rug or carpet to avoid the parts from being scratched.
- Check to be sure that you have all parts and hardware.
- Remove all wrapping materials, including staples & packing straps before you start to assemble.
- Do not tighten all screws/bolts until all completely assembled.
- Keep all hardware parts out of reach of children.