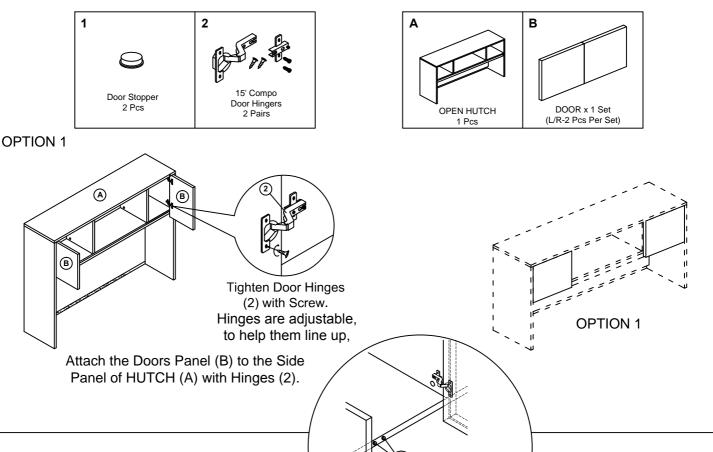

## PL 40, PL 41, PL 44 LD For PL 140 OH, PL 141 OH, PL 144 OH (2pcs per set)

Thank you for purchasing the Office Source Laminate Door Set. Please follow these instructions for easy assembly.

## **IMPORTANT!!**

- Place all wooden parts on a clean and smooth surface such as a rug or carpet to avoid the parts from being scratched.
- Check that you have all parts and hardware.
- Remove all wrapping materials, including staples & packing straps before you start to assemble.
- Do not tighten any screws or bolts until the unit is completely assembled.
- Keep all hardware parts out of reach of children.