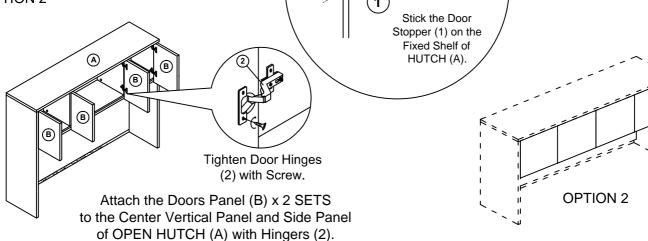

## OPTION 2

## **IMPORTANT!!**

- Place all wooden parts on a clean and smooth surface such as a rug or carpet to avoid the parts from being scratched.
- Check that you have all parts and hardware.
- Remove all wrapping materials, including staples & packing straps before you start to assemble.
- Do not tighten any screws or bolts until the unit is completely assembled.
- Keep all hardware parts out of reach of children.