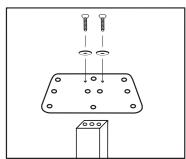

**1.** Remove factory installed bolts from top and bottom of posts.

2. Attach base to center post using 6 M8\*40 bolts and 6 Locking Washer with allen key

3. Attach top plate to center post using 4 MB\*40 bolts and 4 Locking Washer with allen key