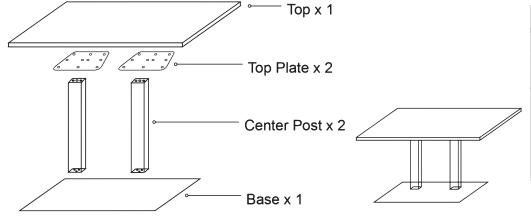

## Sold Separately LEG PARTS LIST

| <i>(</i> ) <i>11111111</i>             | M8*40 mm Bolts  **Pre-installed on post | 10 pcs |
|----------------------------------------|-----------------------------------------|--------|
| 0                                      | Locking Washers                         | 10 pcs |
|                                        | Allen Key                               | 1 pc   |
| (Cannum)                               | Wood Screw M8*25                        | 16 pcs |
| (° ° ° ° ° ° ° ° ° ° ° ° ° ° ° ° ° ° ° | Top Plate                               | 2 pcs  |
|                                        | Center Post                             | 2 pcs  |
| ~ ~                                    | Table Base                              | 1 pcs  |

**1.** Remove factory installed bolts from top and bottom of posts.

2. Attach base to center post using 6 M8\*40 bolts and 6 Locking Washer with allen key

3. Attach top plate to center post using 4 MB\*40 bolts and 4 Locking Washer with allen key

4. Attach top plate to wood top using 16 wood screws.