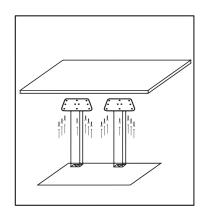

| 10 pcs |
|                                        | Allen Key                               | 1 pc   |
| (Cannum)                               | Wood Screw M8*25                        | 16 pcs |
| (° ° ° ° ° ° ° ° ° ° ° ° ° ° ° ° ° ° ° | Top Plate                               | 2 pcs  |
|                                        | Center Post                             | 2 pcs  |
| ~ ~                                    | Table Base                              | 1 pcs  |

**1.** Remove factory installed bolts from top and bottom of posts.

2. Attach base to center post using 6 M8\*40 bolts and 6 Locking Washer with allen key



3. Attach top plate to center post using 4 MB\*40 bolts and 4 Locking Washer with allen key





4. Attach top plate to wood top using 16 wood screws.