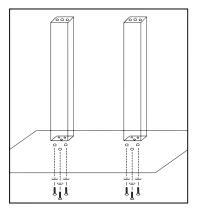

**1.** Remove factory installed bolts from top and bottom of posts.

2. Attach base to center post using 6 M8\*40 bolts and 6 Locking Washer with allen key

3. Attach top plate to center post using 4 MB\*40 bolts and 4 Locking Washer with allen key