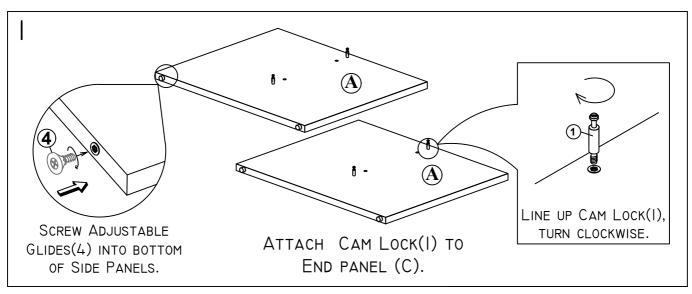

# ASSEMBLY INSTRUCTION FOR 41" END PANEL & MODESTY PANEL FOR PLT TOP

#### **HARDWARE**



## COMPONENTS



### KLIX CAM INSTRUCTIONS





## **IMPORTANT NOTE:**

- Place all wooden parts on a clean, smooth surface to prevent the parts from being scratched.
- Check that you have all parts and hardware.
- Remove all wrapping materials, including staples & packing straps before you start to assemble.
- Do not tighten any screws or bolts until the unit is completely assembled.
- Keep all hardware parts out of reach of children.

PAGE 1 OF 2

REV. 1 PLTEP&PLTMOD\_AI



# ASSEMBLY INSTRUCTION FOR 41" END PANEL & MODESTY PANEL FOR PLT TOP









PAGE 2 OF 2

PLTEP&PLTMOD\_AI