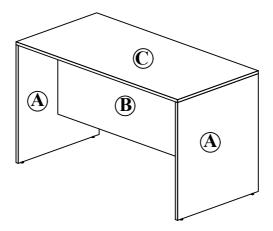

# ASSEMBLY INSTRUCTION FOR 41" END PANEL & MODESTY PANEL FOR PLT TOP

PAGE 2 OF 2

PLTEP&PLTMOD\_AI