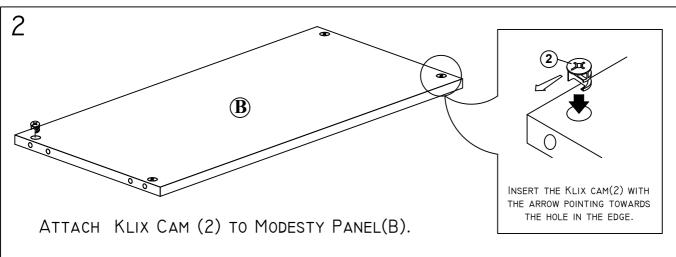

# ASSEMBLY INSTRUCTION FOR 41" END PANEL & MODESTY PANEL FOR PLT TOP

#### **HARDWARE**



## COMPONENTS



### KLIX CAM INSTRUCTIONS





## **IMPORTANT NOTE:**

- Place all wooden parts on a clean, smooth surface to prevent the parts from being scratched.
- Check that you have all parts and hardware.
- Remove all wrapping materials, including staples & packing straps before you start to assemble.
- Do not tighten any screws or bolts until the unit is completely assembled.
- Keep all hardware parts out of reach of children.

PAGE 1 OF 2

REV. 1 PLTEP&PLTMOD\_AI



# ASSEMBLY INSTRUCTION FOR 41" END PANEL & MODESTY PANEL FOR PLT TOP









PAGE 2 OF 2

PLTEP&PLTMOD\_AI