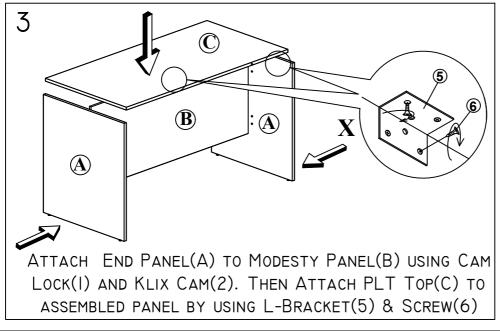

# ASSEMBLY INSTRUCTION FOR 41" END PANEL & MODESTY PANEL FOR PLT TOP

PAGE 2 OF 2

PLTEP&PLTMOD\_AI