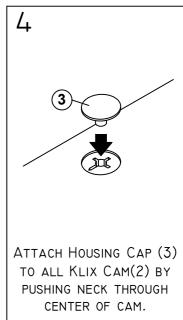

# ASSEMBLY INSTRUCTION FOR 41" END PANEL & MODESTY PANEL FOR PLT TOP

PAGE 2 OF 2

PLTEP&PLTMOD\_AI