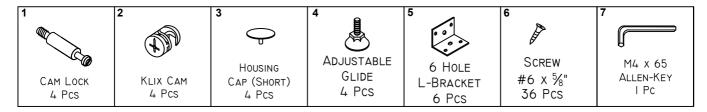

# ASSEMBLY INSTRUCTION FOR 41" END PANEL & MODESTY PANEL FOR PLT TOP

#### **HARDWARE**



## COMPONENTS



### KLIX CAM INSTRUCTIONS





## **IMPORTANT NOTE:**

- Place all wooden parts on a clean, smooth surface to prevent the parts from being scratched.
- Check that you have all parts and hardware.
- Remove all wrapping materials, including staples & packing straps before you start to assemble.
- Do not tighten any screws or bolts until the unit is completely assembled.
- Keep all hardware parts out of reach of children.

PAGE 1 OF 2

REV. 1 PLTEP&PLTMOD\_AI



# ASSEMBLY INSTRUCTION FOR 41" END PANEL & MODESTY PANEL FOR PLT TOP









PAGE 2 OF 2

PLTEP&PLTMOD\_AI