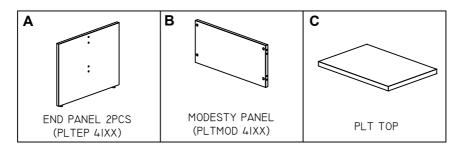

# ASSEMBLY INSTRUCTION FOR 41" END PANEL & MODESTY PANEL FOR PLT TOP

#### **HARDWARE**



## COMPONENTS



### KLIX CAM INSTRUCTIONS





## **IMPORTANT NOTE:**

- Place all wooden parts on a clean, smooth surface to prevent the parts from being scratched.
- Check that you have all parts and hardware.
- Remove all wrapping materials, including staples & packing straps before you start to assemble.
- Do not tighten any screws or bolts until the unit is completely assembled.
- Keep all hardware parts out of reach of children.

PAGE 1 OF 2

REV. 1 PLTEP&PLTMOD\_AI



# ASSEMBLY INSTRUCTION FOR 41" END PANEL & MODESTY PANEL FOR PLT TOP









PAGE 2 OF 2

PLTEP&PLTMOD\_AI