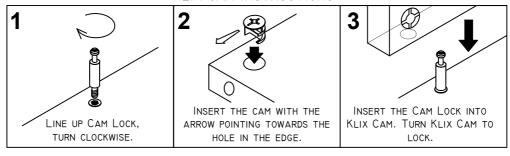

# ASSEMBLY INSTRUCTION FOR 41" END PANEL & MODESTY PANEL FOR PLT TOP

#### **HARDWARE**



## COMPONENTS



### KLIX CAM INSTRUCTIONS





## **IMPORTANT NOTE:**

- Place all wooden parts on a clean, smooth surface to prevent the parts from being scratched.
- Check that you have all parts and hardware.
- Remove all wrapping materials, including staples & packing straps before you start to assemble.
- Do not tighten any screws or bolts until the unit is completely assembled.
- Keep all hardware parts out of reach of children.

PAGE 1 OF 2

REV. 1 PLTEP&PLTMOD\_AI



# ASSEMBLY INSTRUCTION FOR 41" END PANEL & MODESTY PANEL FOR PLT TOP









PAGE 2 OF 2

PLTEP&PLTMOD\_AI