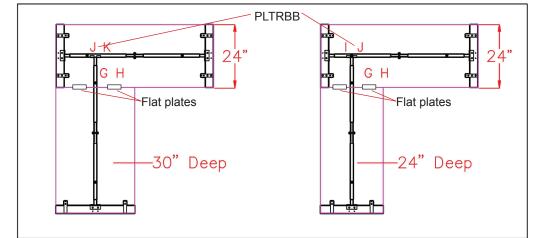

#### 4. POSSIBLE ELEMENT SERIES CONFIGURATIONS

#### When Using 24" Deep Main Top:

1. Always use holes G, H when main desk is 24" deep.

#### When Using 30" Deep Main Top:

1. Always use holes E, F when main desk is 30" deep.