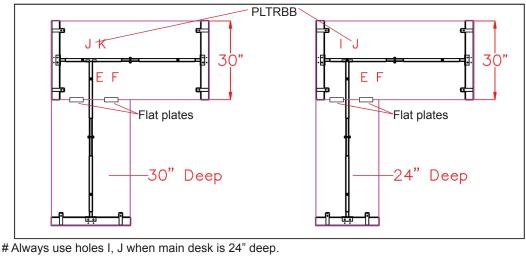

#### 4. POSSIBLE ELEMENT SERIES CONFIGURATIONS

#### When Using 30" Deep Main Top:

1. Always use holes E, F when main desk is 30" deep.

#### # Always use holes J, K when main desk is 30" deep.