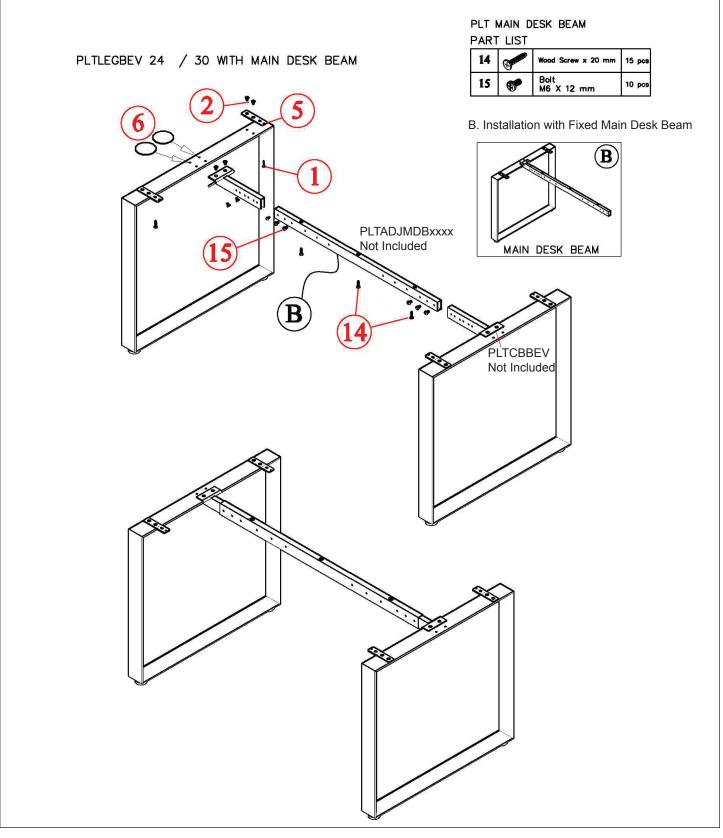

# ASSEMBLY INSTRUCTIONS MODEL: PLTLEG-BEV24+PLTLEG-BEV30

Before assembly, please remove all parts from the carton, verifying that you have the correct quantities, and read all the instructions.

# INSTRUCTIONS:

PERFORMANCE

FURNISHINGS

P

IN THE CARTON:

# **INSTRUCTIONS:**

PERFORMANCE FURNISHINGS

P

# **INSTRUCTIONS:**