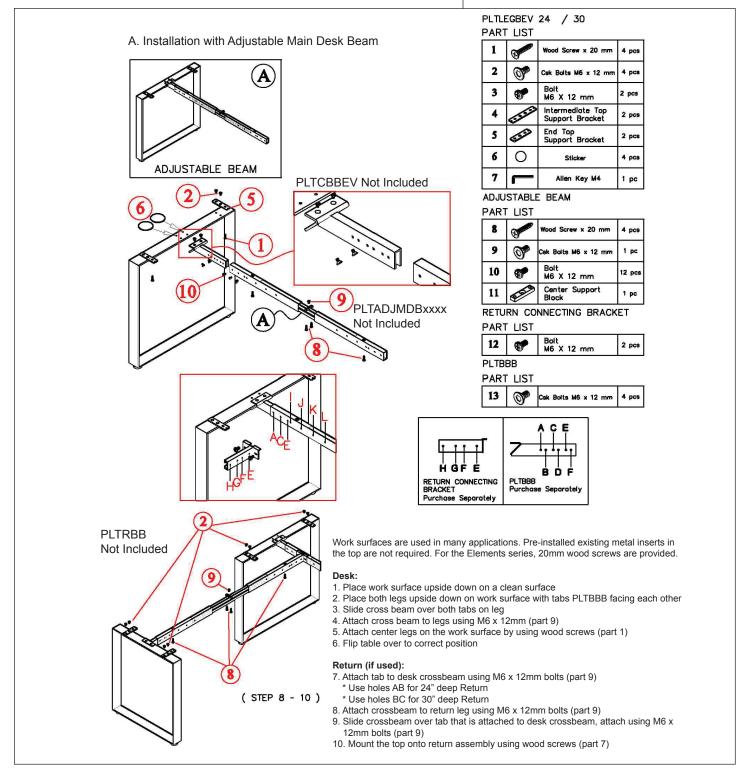

# ASSEMBLY INSTRUCTIONS MODEL: PLTLEG-BEV24+PLTLEG-BEV30

Before assembly, please remove all parts from the carton, verifying that you have the correct quantities, and read all the instructions.

# INSTRUCTIONS:

PERFORMANCE

FURNISHINGS

P

IN THE CARTON:

# **INSTRUCTIONS:**

PERFORMANCE FURNISHINGS

P

# **INSTRUCTIONS:**

### $\mathbf{A}$ ATTENTION $\mathbf{A}$

Do not tighten any screws or bolts until the unit is completely assembled.

Ensure all bolts and screws are tightened before using the table, check bolts and screws every 6 months.

If any parts are missing, broken, damaged or worn, stop use of product until repairs have been made using factory authorized parts. Failure to follow these warnings may result in injury.