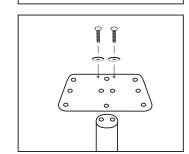

1. Remove factory installed bolts from top and bottom of posts.

2. Attach base to center post using 3 bolts and 3 Locking washer with allen key

3. Attach top plate to center post using 2 bolts 2 Locking washer with allen key

4. Attach top plate to wood top using 8 wood screws.