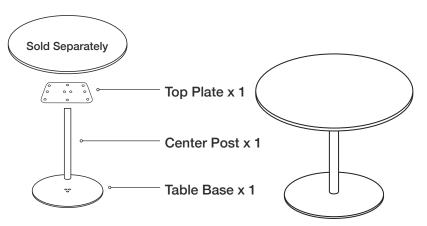

## MODEL: PLTRB2319BRU, PLTRB2328BRU ROUND BRUSHED ALUMINUM PEDESTAL BASE

## TABLE BASE PARTS LIST

| Ø11111111                              | M8*40 mm Bolts **Pre-installed on post | 5 pcs |
|----------------------------------------|----------------------------------------|-------|
| 0                                      | Locking Washers                        | 5 pcs |
|                                        | Allen Key                              | 1 pc  |
| Финин                                  | Wood Screw M4*25                       | 8 pcs |
| (° ° ° ° ° ° ° ° ° ° ° ° ° ° ° ° ° ° ° | Top Plate                              | 1 pc  |
|                                        | Center Post                            | 1 pc  |
| Ţ                                      | Table Base                             | 1 pc  |

1. Remove factory installed bolts from top and bottom of posts.

2. Attach base to center post using 3 bolts and 3 Locking washer with allen key

3. Attach top plate to center post using 2 bolts 2 Locking washer with allen key

4. Attach top plate to wood top using 8 wood screws.