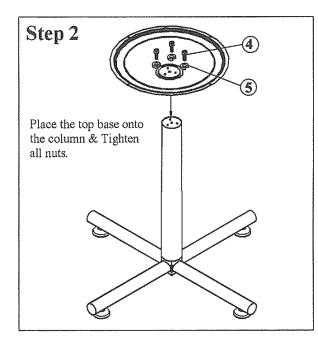

## ASSEMBLY **INSTRUCTIONS**

Thanks you for purchasing this quality product. Be sure to lay all components on a soft and clean surface before assembly in order to avoid components from being scratched.

## **CAUTIONS** :

- 1. Check contents against diagram for quantity.
- 2. Familiarize yourself with the components and hardware by reviewing the assembly instructions.
- 3. Do not over tighten the screws and bolts as it may damage the threads.
- 4. Keep all hardware parts out of the reach of children.





## LEG PARTS LIST

|               | Steel Nut ø $\frac{3}{8}$ "<br>ø $\frac{3}{8}$ " <sub>Spring Washer</sub><br>Lock Washer<br>Allen Cap Screw | 1 pc<br>1 pc<br>1 pc<br>3 pcs |
|---------------|-------------------------------------------------------------------------------------------------------------|-------------------------------|
| \$<br>0)      | Lock Washer<br>Allen Cap Screw                                                                              | 1 pc                          |
| 9             | Allen Cap Screw                                                                                             |                               |
|               |                                                                                                             | 3 pcs