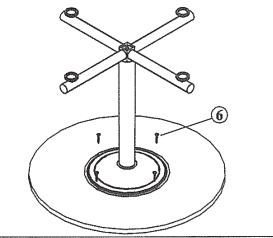

Spring Washer                                                                                          | 3 pcs                         |
|               | Wood Screw                                                                                                  | 4 pcs                         |
| The factor of | Allen Kev                                                                                                   | 1 pc                          |
|               |                                                                                                             | Wood Screw                    |

## Step 3

Mount base to table. Please note, there will be nopredrilled holes on to the table top. Center the base on the underside of the table top, and attach using the included.