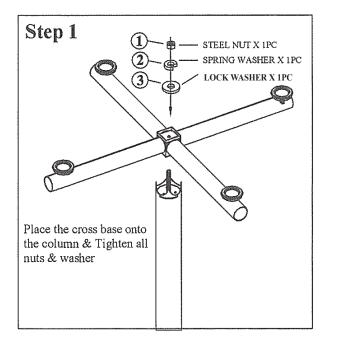

## ASSEMBLY **INSTRUCTIONS**

Thanks you for purchasing this quality product. Be sure to lay all components on a soft and clean surface before assembly in order to avoid components from being scratched.

## **CAUTIONS** :

- 1. Check contents against diagram for quantity.
- 2. Familiarize yourself with the components and hardware by reviewing the assembly instructions.
- 3. Do not over tighten the screws and bolts as it may damage the threads.
- 4. Keep all hardware parts out of the reach of children.





## LEG PARTS LIST

|               | Steel Nut ø $\frac{3}{8}$ "<br>ø $\frac{3}{8}$ " <sub>Spring Washer</sub><br>Lock Washer<br>Allen Cap Screw | 1 pc<br>1 pc<br>1 pc<br>3 pcs |
|---------------|-------------------------------------------------------------------------------------------------------------|-------------------------------|
| \$<br>0)      | Lock Washer<br>Allen Cap Screw                                                                              | 1 pc                          |
| 9             | Allen Cap Screw                                                                                             |                               |
|               |                                                                                                             | 3 pcs