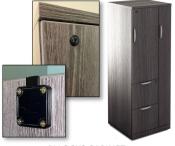

## PLLOCKS CABINET PLLOCKS-SILV CABINET

PL CABINET LOCK ASSEMBLY

Complete lock assembly. Replaces your
existing cabinet lock assembly.

Silver for use with WHITE laminate products.