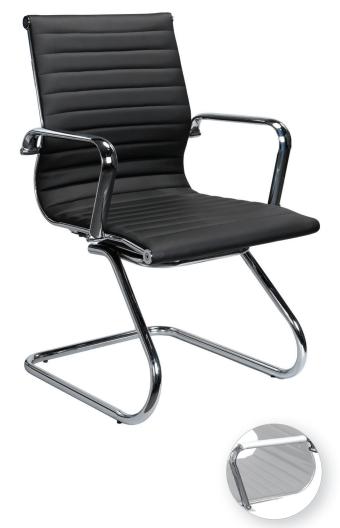

# Model 10828

## Mid Back Guest Chair

This guest chair blends designer style with durability and comfort. Enjoy executive performance, while adding modern appeal to boardrooms reception areas and executive offices. Optional arm sleeves are also available.

#### Frame

Chrome

## Features + Materials

- Chrome cantilever base
- Bonded leather or LeatherTek
- Optional arm sleeves available

#### **Dimensions**

Overall height 36.25" Overall width 22.25" Overall depth 23.00"

Optional Arm Sleeve (shown in white)

\*Available colors may vary