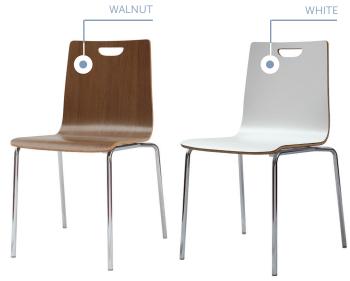

# Model **198C**

## **Bentwood Stacking Chair**

Innovative and functional designs, perfect for the contemporary break room. The modern bentwood stacking chair's seat follows the shape of the user's back, providing optimal comfort. Finished with a chrome base. Handle cut-out for easy transportation.

#### Finishes\*





ESPRESSO

MODERN WALNUT





NEWPORT GRAY

WHITE

#### Frame



CHROME

### Features + Materials

- High pressure laminate, with plywood core
- Waterfall front relieves pressure on users legs
- Chrome frame
- Handle cut-out
- Stacks 4 high

#### **Dimensions**

Overall: 18.50"W x 22.50"D x 33.50"H Seat: 17.00"W x 17.25"D x 18.75"H



**ESPRESSO** 



\*Available finishes may vary