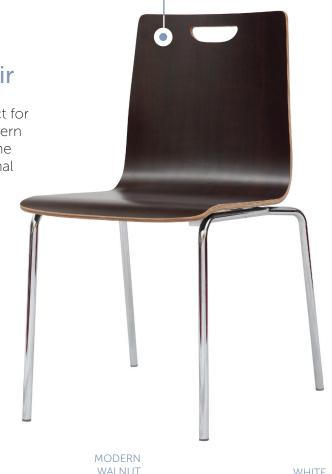

# Model **198C**

## **Bentwood Stacking Chair**

Innovative and functional designs, perfect for the contemporary break room. The modern bentwood stacking chair's seat follows the shape of the user's back, providing optimal comfort. Finished with a chrome base. Handle cut-out for easy transportation.

### Features + Materials

- High pressure laminate, with plywood core
- Waterfall front relieves pressure on users legs
- Chrome frame
- Handle cut-out
- Stacks 4 high

#### **Dimensions**

Overall: 18.50"W x 22.50"D x 33.50"H Seat: 17.00"W x 17.25"D x 18.75"H

**ESPRESSO** 

\*Available finishes may vary