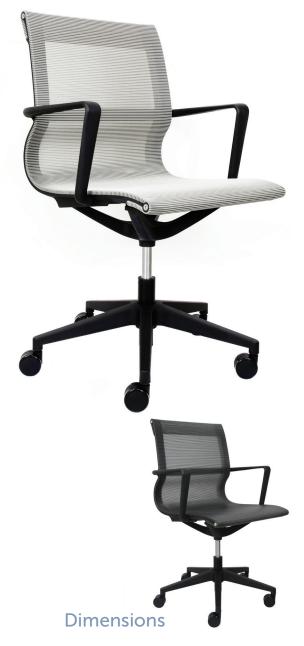

## Mesh Swivel Chair

This mesh chair is the perfect addition to the modern workspace. It provides outstanding comfort, and ergonomic support with a sleek look. Breathable mesh maximizes air flow. It has an unique combination of flex and strength, as it bends and flexes with your natural movements. Designed to add comfort, and style to any office environment.

### Features + Materials

- Breathable mesh maximizes air flow
- Single-piece back and seat are contoured for ergonomic support
- Pneumatic seat height
- Swivel/tilt control
- 360-degree swivel
- Environmentally friendly + non-toxic

Overall: 23.5"W x 19"D x 35"-39"H Seat: 19"W x 24"D x 17"-20.5"H

\*Availability may vary