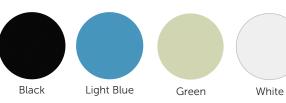

# Model 3080+3081+3084

# 3080 Sled Base Side Chair 3081 Sled Base Side Chair w/Arms 3084 4 Leg Side Chair

This multi-purpose stackable seating is an ideal solution for a full range of venues - from office environments, convention centers and public assemblies to places of worship, educational facilities and sports & entertainment arenas.



#### Colors\*



#### Frame







\*Available colours may vary



## **Features**

Chrome

- Stacks 8 high on floor
- Very lightweight + durable
- Easy to clean surface
- Stylish design
- Eye catching colors
- Optional casters + dolly

### **Dimensions**

3080 Overall: 20.75"W x 22.75"D x 32.25"H 3081 Overall: 24.50"W x 22.75"D x 31"H 3084 Overall: 21.50"W x 22.75"D x 31.50"H



ERFORMANCE URNISHINGS