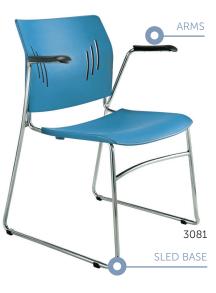

# 3080 Sled Base Side Chair 3081 Sled Base Side Chair w/Arms 3084 4 Leg Side Chair

This multi-purpose stackable seating is an ideal solution for a full range of venues - from office environments, convention centers and public assemblies to places of worship, educational facilities and sports & entertainment arenas.

### **Dimensions**

3080 Overall: 20.75"W x 22.75"D x 32.25"H 3081 Overall: 24.50"W x 22.75"D x 31"H 3084 Overall: 21.50"W x 22.75"D x 31.50"H

ERFORMANCE URNISHINGS