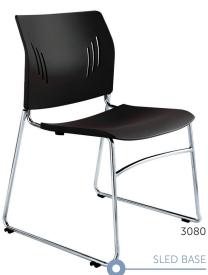

# 3080 Sled Base Side Chair 3081 Sled Base Side Chair w/Arms 3084 4 Leg Side Chair

This multi-purpose stackable seating is an ideal solution for a full range of venues - from office environments, convention centers and public assemblies to places of worship, educational facilities and sports & entertainment arenas.

### **Dimensions**

3080 Overall: 20.75"W x 22.75"D x 32.25"H 3081 Overall: 24.50"W x 22.75"D x 31"H 3084 Overall: 21.50"W x 22.75"D x 31.50"H

ERFORMANCE URNISHINGS