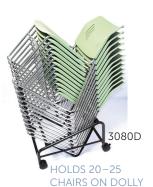

## **Features**

Chrome

- Stacks 8 high on floor
- Very lightweight + durable
- Easy to clean surface
- Stylish design
- Eye catching colors
- Optional casters + dolly