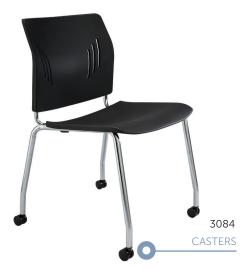

# Model 3080+3081+3084

# 3080 Sled Base Side Chair 3081 Sled Base Side Chair w/Arms 3084 4 Leg Side Chair

This multi-purpose stackable seating is an ideal solution for a full range of venues - from office environments, convention centers and public assemblies to places of worship, educational facilities and sports & entertainment arenas.

### **Dimensions**

3080 Overall: 20.75"W x 22.75"D x 32.25"H 3081 Overall: 24.50"W x 22.75"D x 31"H 3084 Overall: 21.50"W x 22.75"D x 31.50"H

ERFORMANCE URNISHINGS