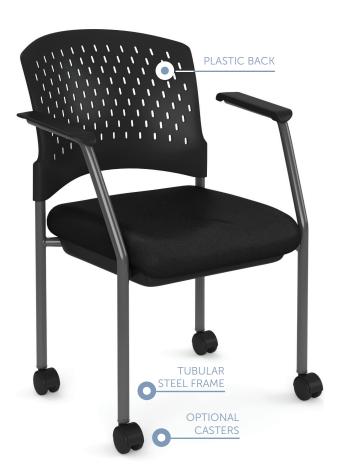

## **Stacking Chair**

This model offers a stacking chair option to suit all your guest chair needs. Whether you are outfitting an auditorium, dining hall or classroom, we have the ideal solution for your heavy duty stacking chair needs. The chair features a fabric seat and polypropylene back. Its heavy duty construction ensures that it will be both comfortable and durable. A dolly is also available for easy storage.

### Features + Materials

- Tubular steel frame
- Optional casters
- Heavy duty fabrics
- Stackable
- 250 lb. weight capacity