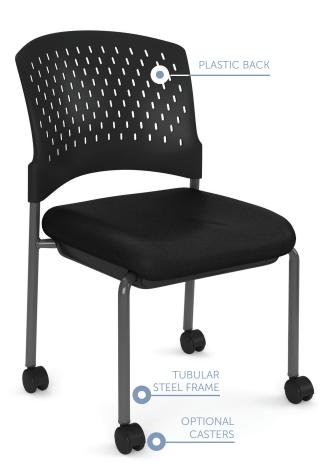

## **Armless Stacking Chair**

This model offers a stacking chair option to suit all your guest chair needs. Whether you are outfitting an auditorium, dining hall or classroom, we have the ideal solution for your heavy duty stacking chair needs. The chair features a fabric seat and polypropylene back. Its heavy duty construction ensures that it will be both comfortable and durable. A dolly is also available for easy storage.

#### Features + Materials

- Tubular steel frame
- Optional casters
- Heavy duty fabrics
- Stackable
- 250 lb. weight capacity