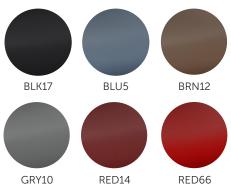

# Model No. **52626**

# Mesh Back, Task Chair

This mesh back task chair is designed to offer a comfortable seating experience, regardless of where you want to use it. The breathable mesh makes seating far more comfortable. You can easily adjust the height of the seat to your preference.

## **Upholstery\***





#### Frame



## Features + Materials

- Padded seat cushions and mesh back
- 360-degree swivel
- Extended range pneumatic seat height
- Seat and back are designed to support both large and smaller users

## **Dimensions**

Overall width 28" Overall depth 28" Overall height 38"-40"

\*Availability may vary by retailer