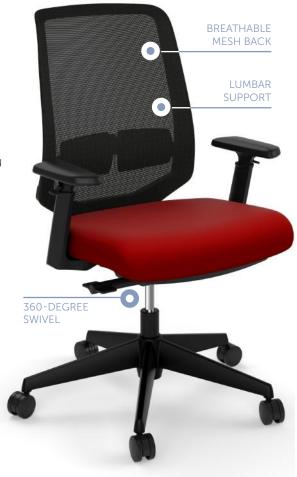

# Mesh Back, Task Chair

This mesh back task chair is designed to offer a comfortable seating experience, regardless of where you want to use it. The breathable mesh makes seating far more comfortable. You can easily adjust the height of the seat to your preference.

## Features + Materials

- Padded seat cushions and mesh back
- 360-degree swivel
- Extended range pneumatic seat height
- Seat and back are designed to support both large and smaller users