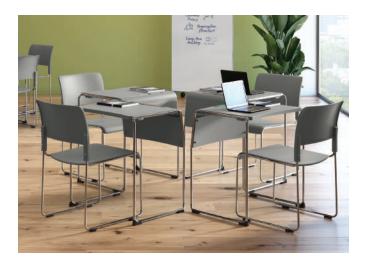

# Armless Stackable Chair + Desk

Get these armless stackable side chairs in all black or gray, or this stackable student desk in gray. The desk comes with a built-in pencil holder and modesty panel, and the chairs have an optional dolly that makes stacking up and moving them a breeze.

#### STACKABLE DESK

27.00"W x 22.25"D x 28.25"H

6070CHR

\*Availability may vary

6080CHR