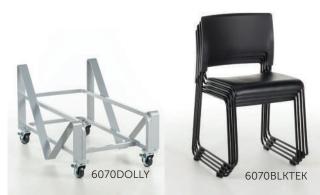

# Model 6070+ 6070DOLLY+6080

# Armless Stackable Chair + Desk

Get these armless stackable side chairs in all black or gray, or this stackable student desk in gray. The desk comes with a built-in pencil holder and modesty panel, and the chairs have an optional dolly that makes stacking up and moving them a breeze.

## Features

- Stacks up to 6 high, or 12 high on a dolly
- PP ganging glides with TPR surface to prevent floor from scratching
- Upholstery option is available