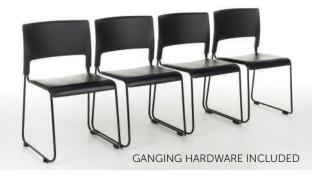

# Armless Stackable Chair + Desk

Get these armless stackable side chairs in all black or gray, or this stackable student desk in gray. The desk comes with a built-in pencil holder and modesty panel, and the chairs have an optional dolly that makes stacking up and moving them a breeze.

## Features

- Stacks up to 6 high, or 12 high on a dolly
- PP ganging glides with TPR surface to prevent floor from scratching
- Upholstery option is available