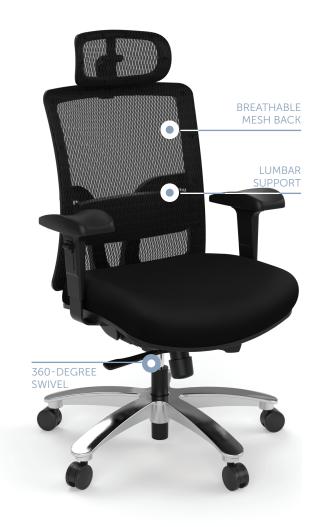

## High Back, Big + Tall Task Chair

This mesh back task chair offers comfortable seating designed for big + tall users weighing up to 350 lbs. Featuring generous proportions, thick padded seat, heavy-duty aluminum base, adjustable arms, headrest and lumbar support, the breathable mesh makes seating far more cool and pleasant to work in.

### Features + Materials

- 4-position tilt-lock and tilt-tension adjustable,, sliding depth adjustable
- Seat slider
- Adjustable mesh back height
- Headrest is height and angle adjustable
- Seat is upholatered in fabric
- Armrests: height , pivot, depth and width adjustable
- Lumbar support is height adjustable
- Pneumatic height adjustable
- Heavy duty chrome base
- 360-degree swivel
- 350 lbs weight limitation big + tall