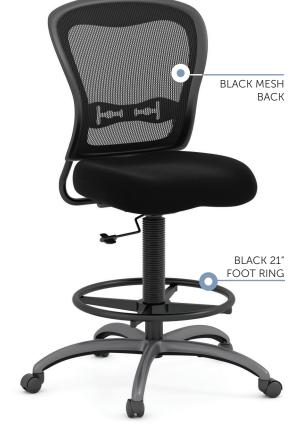

## **Drafting Chair**

This ergonomically designed armless, mesh back stool provides outstanding comfort and style. With easy height adjustment and optional adjustable T-arms, this task stool accommodates to your preferences, helping you get the job done right.

### Features + Materials

- Padded seat cushions and breathable mesh back
- 360-degree swivel
- Extended range pneumatic seat height
- Seat and back are designed to support both large and smaller users
- Adjustable foot ring moves up and down and locks to adapt to various body heights
- Greenguard certified

#### Dimensions

 Seat width
 20-1/2"

 Seat depth
 19-1/2"

 Seat height
 24 - 33-1/33"

 Seat to back height
 20-1/8"

 Seat back width
 20-1/2"

 Seat back height
 20-1/8"

 Floor to seat
 24-33-1/8"