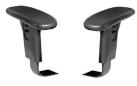

Chair**

This ergonomically designed armless, mesh back stool provides outstanding comfort and style. With easy height adjustment and optional adjustable T-arms, this task stool accommodates to your preferences, helping you get the job done right.

#### Upholstery





Titanium Steel

### Features + Materials

- Padded seat cushions and breathable mesh back
- 360-degree swivel
- Extended range pneumatic seat height
- Seat and back are designed to support both large and smaller users
- Adjustable foot ring moves up and down and locks to adapt to various body heights
- Greenguard certified

#### Dimensions

 Seat width
 20-1/2"

 Seat depth
 19-1/2"

 Seat height
 24 - 33-1/33"

 Seat to back height
 20-1/8"

 Seat back width
 20-1/2"

 Seat back height
 20-1/8"

 Floor to seat
 24-33-1/8"



Optional Adjustable Arm Kit SKU: 311AK