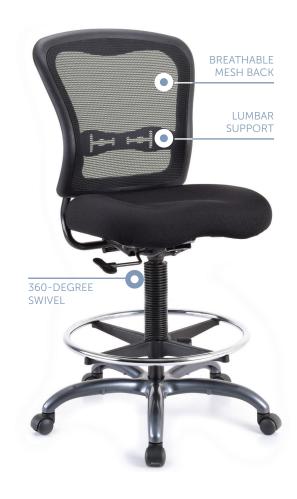

## **Drafting Chair**

This ergonomically designed armless, mesh back stool provides outstanding comfort and style. With easy height adjustment and optional adjustable T-arms, this task stool accommodates to your preferences, helping you get the job done right.

### Upholstery

Base

Titanium

Arm Kit SKU: 311AK

Features + Materials

- Padded seat cushions and mesh back
- 360-degree swivel
- Extended range pneumatic seat height
- Seat and back are designed to support both large and smaller users
- Adjustable foot ring moves up and down and locks to adapt to various body heights

#### **Dimensions**

| Seat width          | 20-1/2"       |
|---------------------|---------------|
| Seat depth          | 19-1/2"       |
| Seat height         | 24 - 33-1/33" |
| Seat to back height | 20-1/8"       |
| Seat back width     | 20-1/2"       |
| Seat back height    | 20-1/8"       |