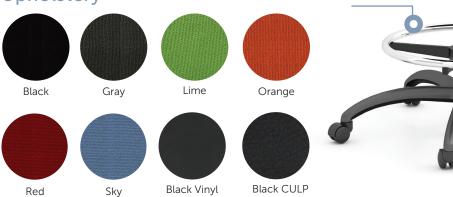

### **Upholstery\***

#### Twill Fabric\*

Antimicrobial

Dillon Silver Ion

Antimicrobial

**METAL** 

**FOOT RING** 

LUMBAR

**SUPPORT** 

#### **Dimensions**

25.6"W x 25.6"D x 40.9"-49.6"H

\*Available colours may vary