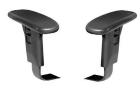

# Model **8051**

## **Drafting Chair**

Our CoolMesh Pro drafting chair features a metal foot ring and base, an adjustable seat height (26"-36" high) and stocked in multiple seat color options. Ergonomically designed to provide outstanding comfort, our CoolMesh Pro has an adjustable mesh back and ultra-soft fabric seat.

### **Upholstery\***



#### Twill Fabric\*





Antimicrobial



Dillon Silver Ion

Antimicrobial



**METAL** 

**FOOT RING** 



LUMBAR

**SUPPORT** 

311AK – Optional, Height + Width Adjustable Arm Kit

#### Features + Materials

- Optional, height + width adjustable arms
- Pneumatic height adjustment
- Back height adjustment
- 360 degree swivel
- Metal foot ring
- Molded foam seats for added comfort and lifespan

#### **Dimensions**

25.6"W x 25.6"D x 40.9"-49.6"H

\*Available colours may vary