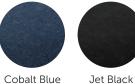

### **Upholstery\***

#### Twill Fabric\*

Antimicrobial

Dillon Silver Ion

Antimicrobial

**METAL** 

**FOOT RING** 

LUMBAR

**SUPPORT** 

#### **Dimensions**

25.6"W x 25.6"D x 40.9"-49.6"H

\*Available colours may vary