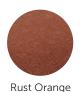

## **Drafting Chair**

Our CoolMesh Pro drafting chair features a metal foot ring and base, an adjustable seat height (26"-36" high) and stocked in multiple seat color options. Ergonomically designed to provide outstanding comfort, our CoolMesh Pro has an adjustable mesh back and ultra-soft fabric seat.

#### Features + Materials

- Optional, height + width adjustable arms
- Pneumatic height adjustment
- Back height adjustment
- 360 degree swivel
- Metal foot ring
- Molded foam seats for added comfort and lifespan

#### **Dimensions**

25.6"W x 25.6"D x 40.9"-49.6"H

\*Available colours may vary