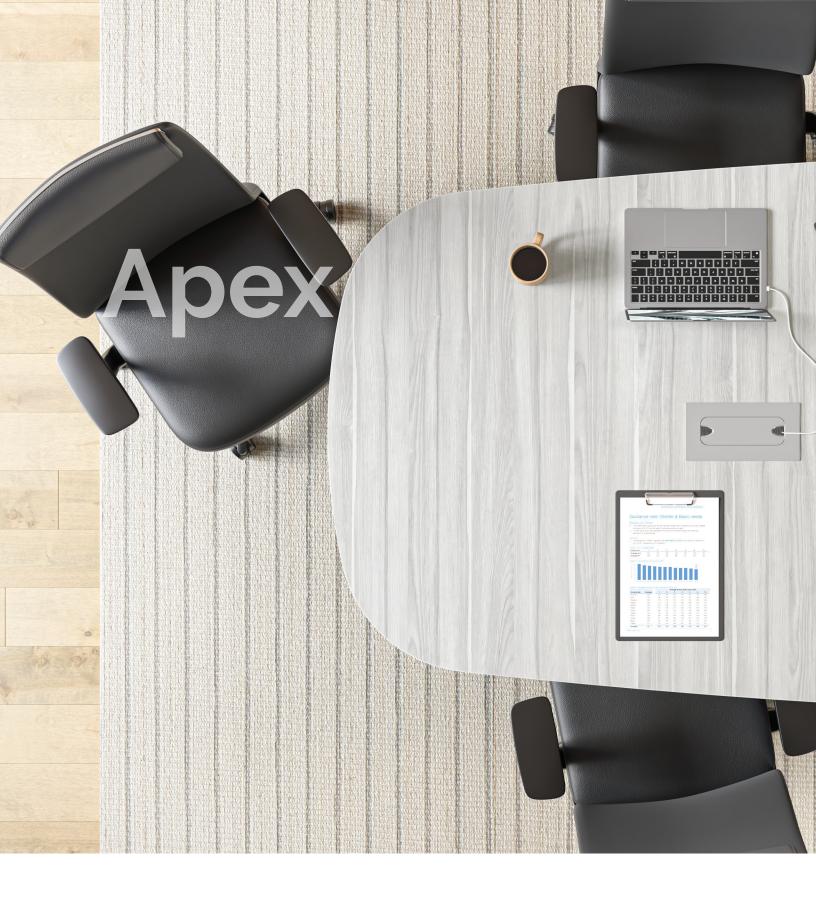

# SHOWN: 69811BLACKHF01 Apex with Black PU + Black frame. HEADREST Showing silver finish on back. HEADREST Adjustable headrest. MOLDED FOAM Molded foam, to help keep you comfortable. ARMRESTS 4D adjustable armrests. **3 POSITION MECHANISM** SEAT SLIDER 3 position tilt lock mechanism. Sliding seat w/deep, precise adjustment.

### Apex High-Back Executive Chair Features (Model 69811)