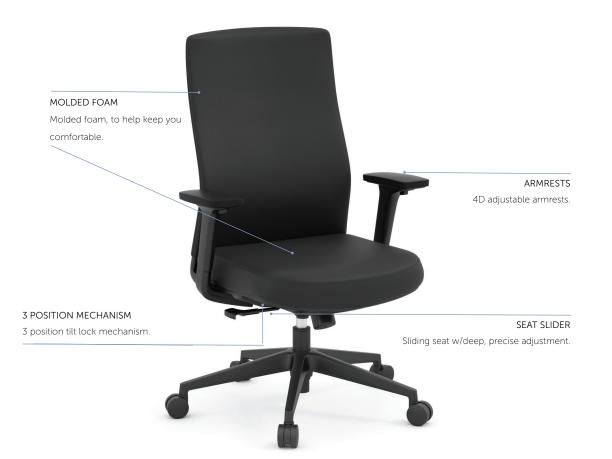

# SHOWN: 69811BLACKHF01 Apex with Black PU + Black frame. HEADREST Showing silver finish on back. HEADREST Adjustable headrest. MOLDED FOAM Molded foam, to help keep you comfortable. ARMRESTS 4D adjustable armrests. **3 POSITION MECHANISM** SEAT SLIDER 3 position tilt lock mechanism. Sliding seat w/deep, precise adjustment.

### Apex Mid-Back Executive Chair Features (Model 69821)

SHOWN: 69821BLACKHF01 Apex with Black PU + Black frame.

| Features (Model 69811)                  | Specifications (inches)                               |
|-----------------------------------------|-------------------------------------------------------|
| 4D adjustable armrest                   | <b>Model 69811</b> W 27" x D 23"-25" x H 46.5"-49.25" |
| Black NY+GF frame                       | Model Office WEAR DES ES A TETO.S 15.25               |
| • 3 position tilt lock mechanism        |                                                       |
| Hidden lumbar adjustment                |                                                       |
| Sliding seat w/deep, precise adjustment |                                                       |
| • PU caster                             |                                                       |
| Adjustable headrest                     |                                                       |

| Features (M | lodel 69821) |
|-------------|--------------|
|-------------|--------------|

- 4D adjustable armrest
- Black NY+GF frame
- 3 position tilt lock mechanism
- Hidden lumbar adjustment
- Sliding seat w/deep, precise adjustment
- PU caster