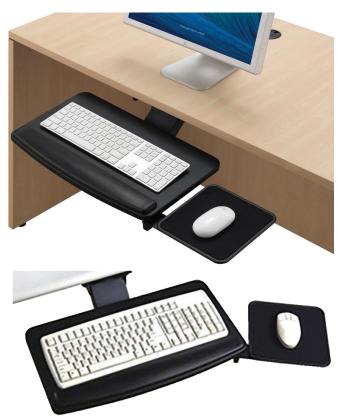

## Keyboard + Mouse Tray

This MDF keyboard has height adjustment, and tilt adjustment – using a single knob setting. The metal mouse tray includes its own independent swivel and tilt functions.

#### Features

- Keyboard has 5.75" height adjustment, w/spring assistance
- Keyboard tilt adjustment range is +/- 15 degrees
- Single knob sets both height and tilt of keyboard tray
- 360 degrees rear swivel
- Metal mouse tray included, which includes its own independent swivel and tilt functions
- Optional gel palm rest available for mouse tray
- Deluxe keyboard comes with an extended arm mechanism

### Dimensions

Keyboard tray20"W x 11"D x 2.25"HMouse tray8"W x 8"D

Keyboard Track (w/track guard) 17.75" Length