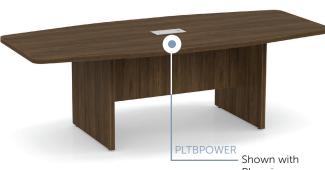

# Model PLTBPOWER

## Power Modules for PL Series Conference Tables

Our power modules are a convenient and attractive way to streamline the connectivity of your conference room. Available in either black or silver, these power modules simply drop into existing precut holes in our PL series conference tables.

#### Finish\*





Shown with PL series conference table

### Features + Materials

Configuration: 2 UL power, 1 dual ports
 USB charger, 1 (Cat. 6 data + tel), 1 (HDMI + USB3.0), UL plug; 110V; 2.45m cable

• Rated voltage: AC110V

• Rated current: 10A

• Rated power: 1100W/110V

• Withstanding voltage: DC3000V10mA 10S

• Power cable: 14 AWG (2.08mm2 \* 3)

• Power plug: 3 pin UL grounded



• Data socket: RJ45 / Cat. 6

Tel. socket: RJ11
HDMI: Ver. 2.0
USB data: USB 3.0
Certification: UL
8' power cord

#### **Dimensions**

10" x 5" x 4 25"

\*Availability may vary