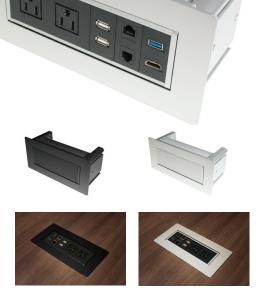

### Features + Materials

Configuration: 2 UL power, 1 dual ports
 USB charger, 1 (Cat. 6 data + tel), 1 (HDMI + USB3.0), UL plug; 110V; 2.45m cable

• Rated voltage: AC110V

• Rated current: 10A

• Rated power: 1100W/110V

• Withstanding voltage: DC3000V10mA 10S

• Power cable: 14 AWG (2.08mm2 \* 3)

• Power plug: 3 pin UL grounded

• Data socket: RJ45 / Cat. 6

Tel. socket: RJ11
HDMI: Ver. 2.0
USB data: USB 3.0
Certification: UL
8' power cord