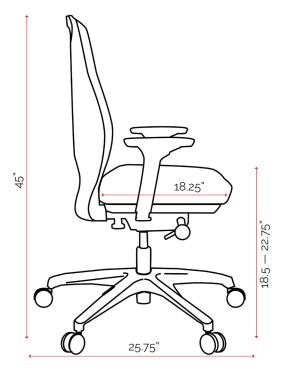

#### Specifications (inches). (rounded up to the 1/4 inch.)

 Back
 19w / 23h

 Seat
 19.75w / 18.25d

 Seat Height
 18.5 – 22.75h

 Seat Depth Adjustment
 16.25 – 18.5d

**Overall** 25.25w / 25.75d / 45h