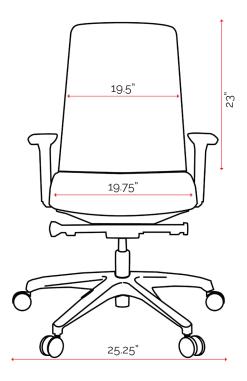

#### Specifications (inches). (rounded up to the 1/4 inch.)

 Back
 19w / 23h

 Seat
 19.75w / 18.25d

 Seat Height
 18.5 – 22.75h

 Seat Depth Adjustment
 16.25 – 18.5d

**Overall** 25.25w / 25.75d / 45h