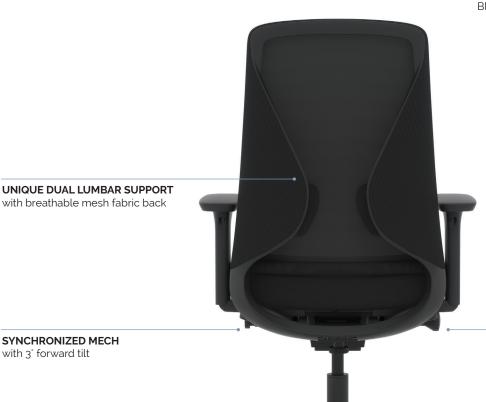

#### Features.

- Manufactured using 100% recycled plastic
- Tool-free assembly
- Unique dual lumbar adjustment
- Synchronized mech with 3° forward tilt
- · Lockable, synchronized seat & back tilt with tension adjustment
- · Depth adjustable seat slide
- · Breathable mesh fabric
- · High density polyurethane seat foam for durability & comfort
- Height and width adjustable arms
- Black nylon base
- 2.5" free rolling hard casters
- · Assembly required