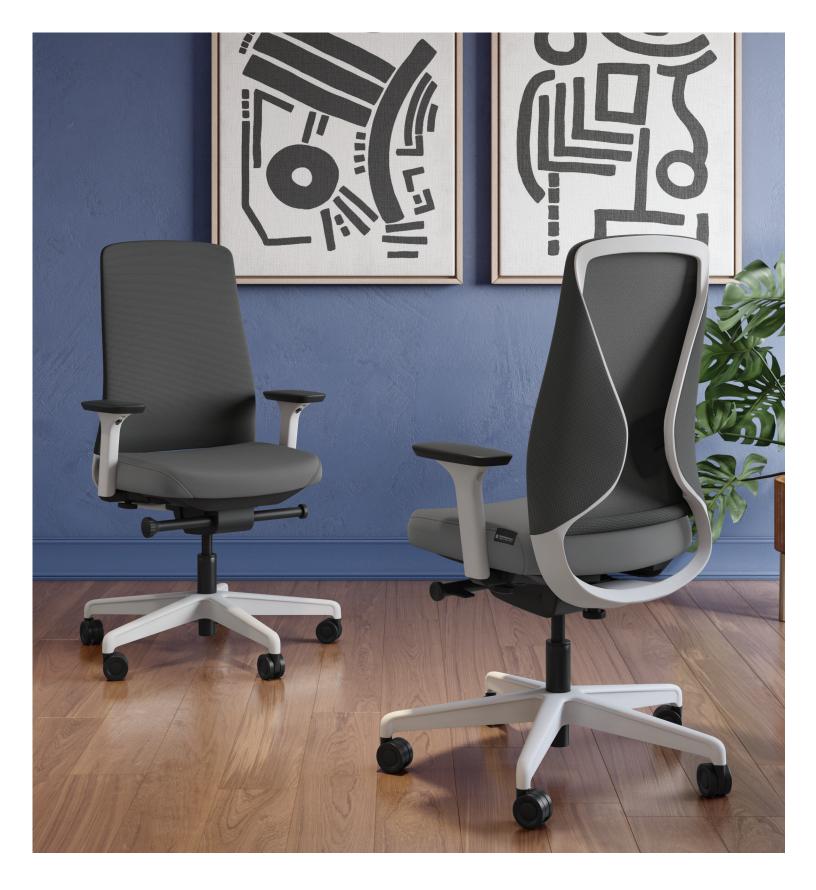

## Chair

The award-winning Konfurb Sense is an ergonomic and sustainable office chair, undercover. Manufactured from 100% recycled plastic. Its sleek lines encase a flexible, dual-sided lumbar support, while the adjustable features slip quietly into this distinctively smooth profile. The synchro mech technology gently tilts the seat and backrest in response to the body's natural movements, increasing mobility while sustaining postural support throughout the day.

#### Features.

- Manufactured using 100% recycled plastic
- Tool-free assembly
- Unique dual lumbar adjustment
- Synchronized mech with 3° forward tilt
- · Lockable, synchronized seat & back tilt with tension adjustment
- · Depth adjustable seat slide
- · Breathable mesh fabric
- · High density polyurethane seat foam for durability & comfort
- Height and width adjustable arms
- Black nylon base
- 2.5" free rolling hard casters
- · Assembly required