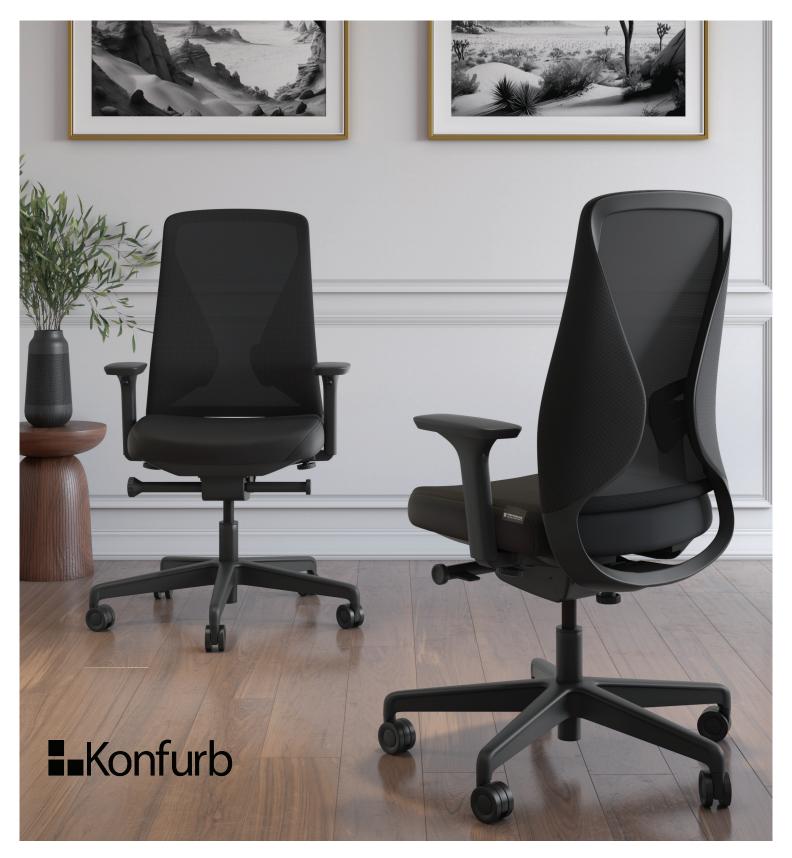

## Chair

The award-winning Konfurb Sense is an ergonomic and sustainable office chair, undercover. Manufactured from 100% recycled plastic. Its sleek lines encase a flexible, dual-sided lumbar support, while the adjustable features slip quietly into this distinctively smooth profile. The synchro mech technology gently tilts the seat and backrest in response to the body's natural movements, increasing mobility while sustaining postural support throughout the day.

#### Features.

- Manufactured using 100% recycled plastic
- Tool-free assembly
- Unique dual lumbar adjustment
- Synchronized mech with 3° forward tilt
- · Lockable, synchronized seat & back tilt with tension adjustment
- · Depth adjustable seat slide
- · Breathable mesh fabric
- · High density polyurethane seat foam for durability & comfort
- Height and width adjustable arms
- Black nylon base
- 2.5" free rolling hard casters
- · Assembly required