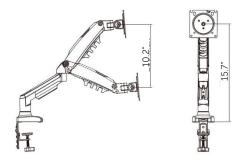

## Specifications. (inches)

20.8" x 10.2" x 15.7" Screen size: 17"H x 30"W

Single Dimensional Drawing (inches)

Dual Dimensional Drawing (inches)