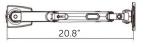

## Specifications. (inches)

20.8" x 10.2" x 15.7" Screen size: 17"H x 30"W

Single Dimensional Drawing (inches)

Dual Dimensional Drawing (inches)