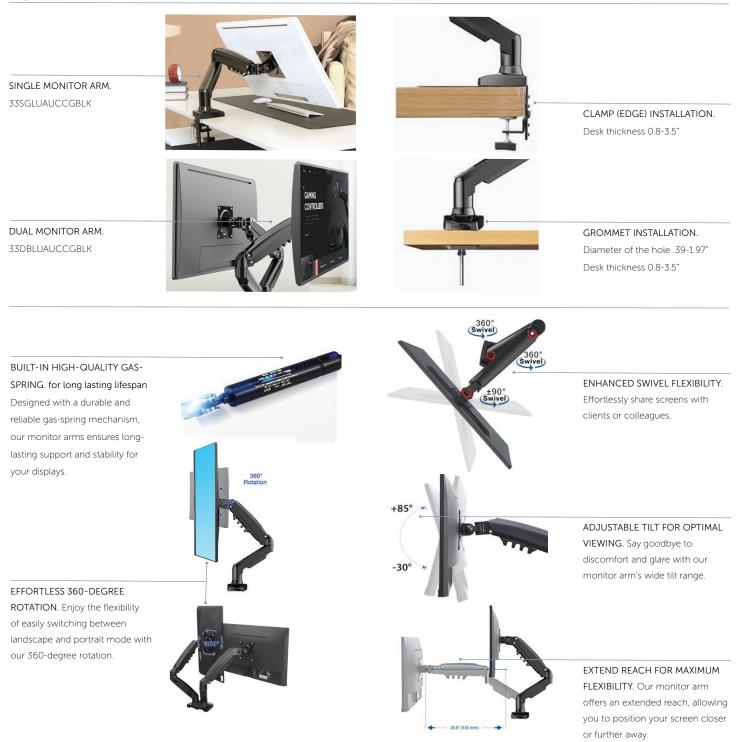

## Single + Dual Gas-Spring Monitor Arms. Heavy Duty, yet Effortless.

Experience unmatched ergonomics with our Hawk Monitor Arms. Beyond their sturdy exterior, these arms boast a 360-degree rotation capability, effortlessly moving (or tilting) to any preferred position. Charge your devices conveniently with the integrated two USB ports. Customize your installation with the option of a clamp or grommet mount.

### Features.

- Single + dual gas-spring monitor arm
- Freely adjustable height
- Cable management system
- Includes 2 x USB 3.0 ports
- Weight capacity: 4.4-20 lbs
- Tilt: +85°/-30°
- Swivel: 220°
- VESA: 3x3-4x4 inches
- Rotation: 360°