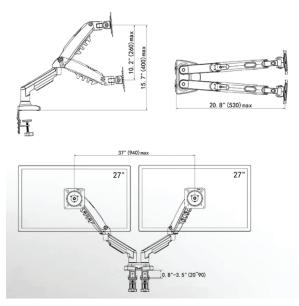

## Specifications. (inches)

20.8" x 10.2" x 15.7" Screen size: 17"H x 30"W

Single Dimensional Drawing (inches)

Dual Dimensional Drawing (inches)