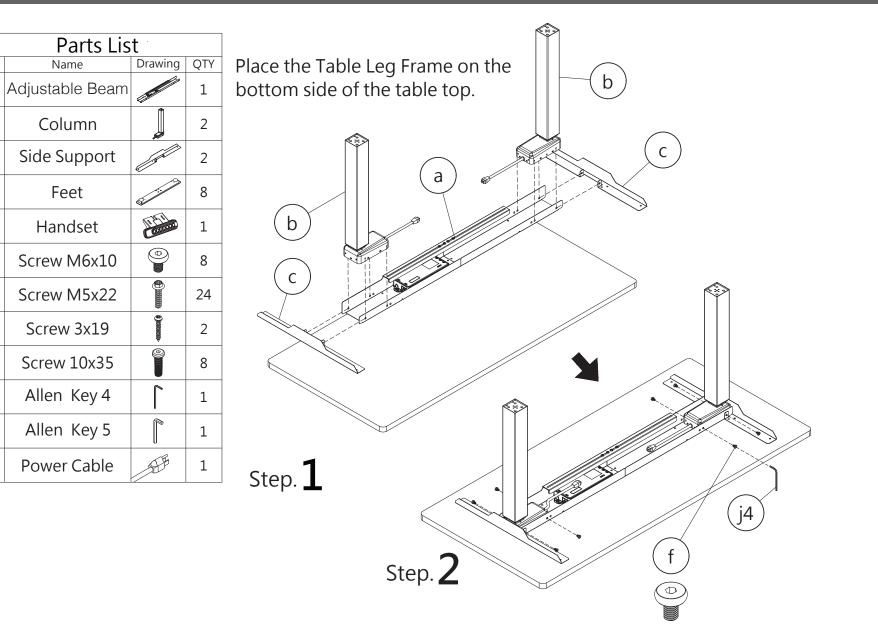

PERFORMANCE

FURNISHINGS

 $\mathbb{P}$ 

No.

а

b

С

d

е

f

g

h

i

j4

j5

k