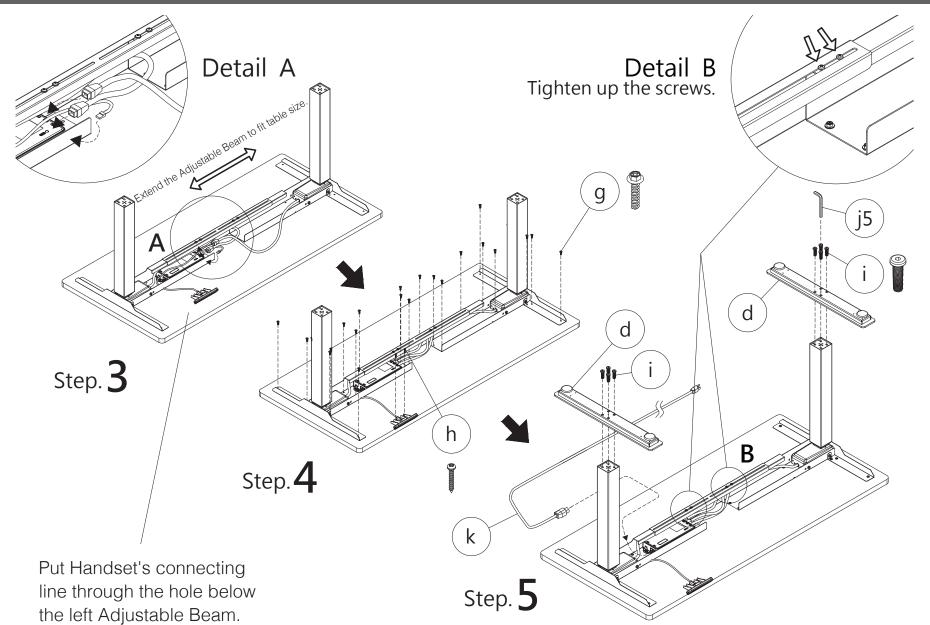

PERFORMANCE

FURNISHINGS

 $\mathbb{P}$ 

No.

а

b

С

d

е

f

g

h

i

j4

j5

k

RFORMA

 $\mathbb{P}$ 

% Important ※

Reset the table before use :

- 1. Press and hold  $\land \& \lor$  for more than 3 seconds.
- 2. Continue pressing both buttons until both columns are in the lowest position.
- 3. The table will rebound 2-5mm. 4. Release the buttons, now the table is operational. ++A = 2345Step. 6